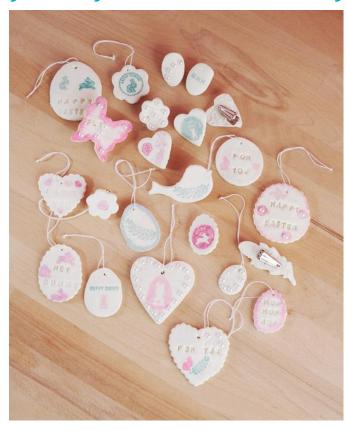

## Modeling clay pendants

**Instructions No. 2194** 

Difficulty: Beginner

Working time: 2 Hours

These spring-like pendants made from modelling clay are very easy to make. The finished pendants can be used to decorate bushes and gifts. A great idea for the coming spring and Easter.

- 1. Knead the modelling clay well and then roll it out to a thickness of approx. 0.5 cm.
- 2. Cut out motifs according to your personal taste using various cookie cutters.
- 3. If you wish, you can press messages into the shapes with the texture stamp set.
- 4. To hang up the shapes later, poke a hole in the mass with a bamboo skewer before they dry.
- 5. Leave the shapes to dry for several hours. Depending on the thickness, the drying time is between 6 15 hours.
- 6. The dried shapes can be decorated with stamps and half-beads as desired. Important: Clean the stamps with stamp cleaner after use.
- 7. Now either attach a ribbon for hanging or glue a decorative clip to the back with hot glue.