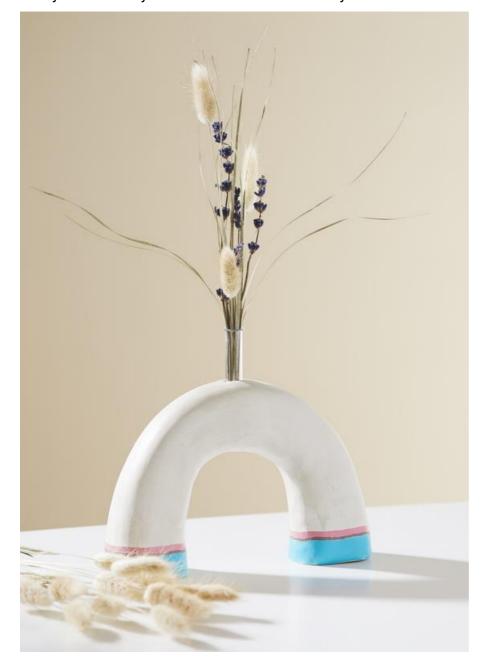

## Model arched vase

#### Instructions No. 2217

Difficulty: Beginner

Working time: 1 hour

This decorative arched vase looks great and can also be made in just 1 hour (without drying time). Learn how you can easily model the vase with soft clay.