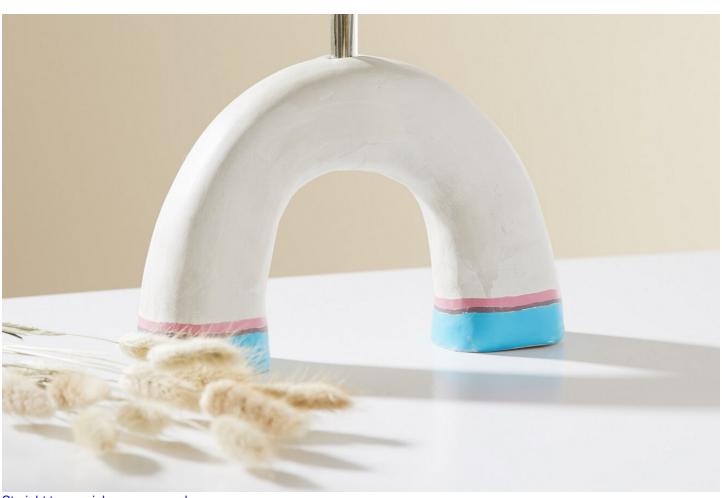

## Model arched vase

#### Instructions No. 2217

Difficulty: Beginner

Working time: 1 hour

This decorative arched vase looks great and can also be made in just 1 hour (without drying time). Learn how you can easily model the vase with soft clay.