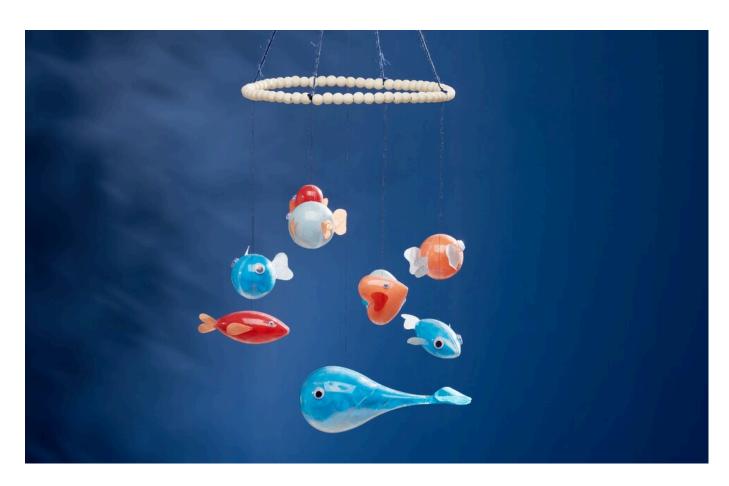

## Mobilé with sea animals from acrylic moulds

**Instructions No. 2728** 

Difficulty: Beginner

Working time: 6 Hours

Bring a beautiful underwater world home with our **sea animal mobilé**. It is easy to recreate and can be made individually according to your wishes. By using our template and gluing on straw silk, different **acrylic shapes** can be easily transformed into the fish.

## This is how the great mobilé is created:

First carefully remove the hanging eyes from the desired **acrylic shapes** with a side cutter.

Tear **straw silk** into small pieces and glue them into the acrylic halves from the inside with napkin varnish. Allow to dry.

Download the **templates**, cut out the motifs and transfer them to the straw silk. Cut out the fins and tails.

Cut the bamboo skewers into pieces about 2 cm long and knot a piece of sewing thread in the middle. Place

the sewing thread end in one half of the acrylic mould, place a tail fin on the edge if desired and close tightly with the other half. Glue the wiggly eyes and fins on with a little craft glue.

Cut two approx. 60 cm long ribbons from the jute cord. Knot the four ends of the cord to the ring of wooden beads. Also attach the fish to the wooden bead ring with the cord.