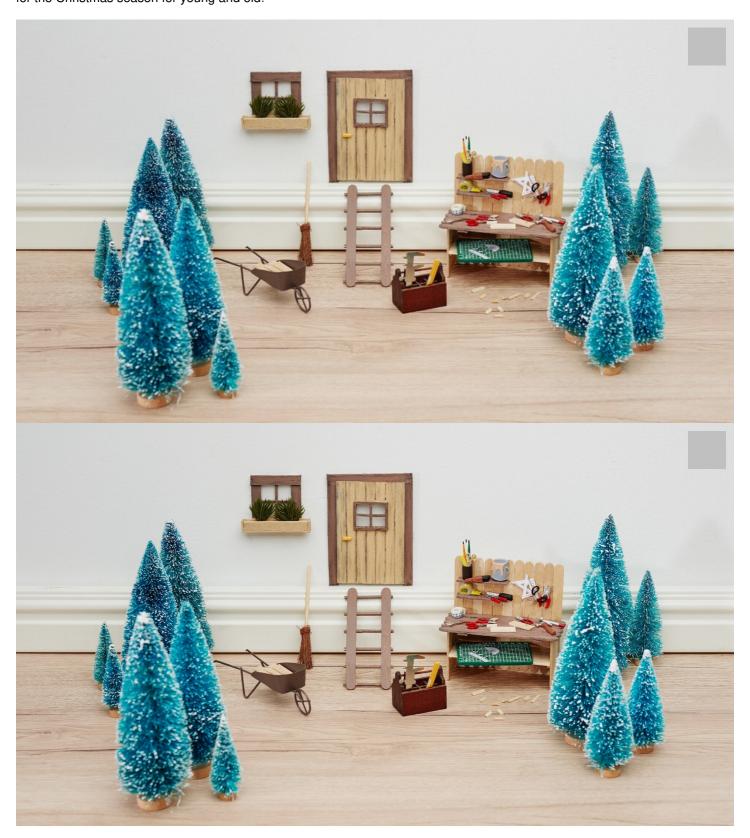

## Instructions No. 2933

Difficulty: Beginner

Working time: 6 Hours

Well, who left their creative chaos in the workshop? It must have been a little secret santa. With our craft instructions, you can create a little Secret Santa door with a miniature workshop in no time at all. A great idea for the Christmas season for young and old!