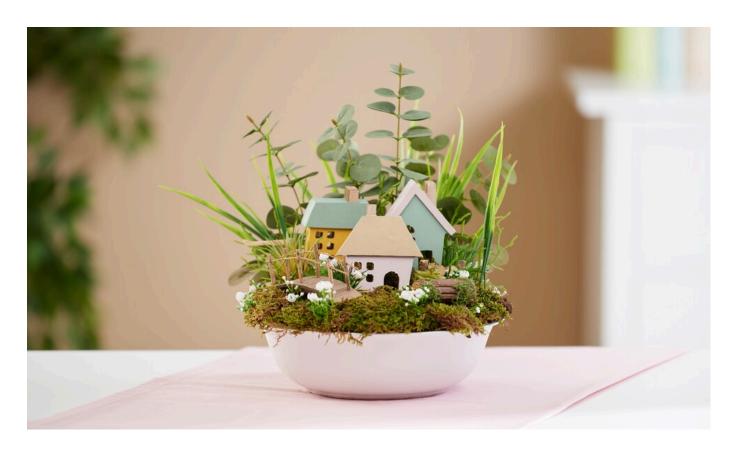

# Miniature landscape with houses

**Instructions No. 2975** 

Difficulty: Beginner

Working time: 2 Hours

Use this idea to create a detailed and aesthetic decoration in the zinc bowl. This is particularly suitable for spring or as a charming home accessory.

#### Flower arrangement foam

Start by filling the zinc bowl with flower arrangement foam and cover it generously with sheet moss.

Flower arrangement foam is a firm, porous material that serves as more than just a filling. Flowers and leaves can be easily inserted and remain securely stuck in the filling.

#### Houses and accessories

Paint the small houses with craft paints according to your personal taste. Then use some hot glue to attach the painted houses securely to the moss.

Use your hot glue gun to attach other miniature accessories, for example from the "Landscape" nativity accessories, to the moss.

#### Flowers and grasses

Flowers and grasses give your decoration a floral accent. Cut the artificial flowers to the desired length. Use a side cutter for this. Then arrange them in the flower arrangement foam of the zinc bowl.