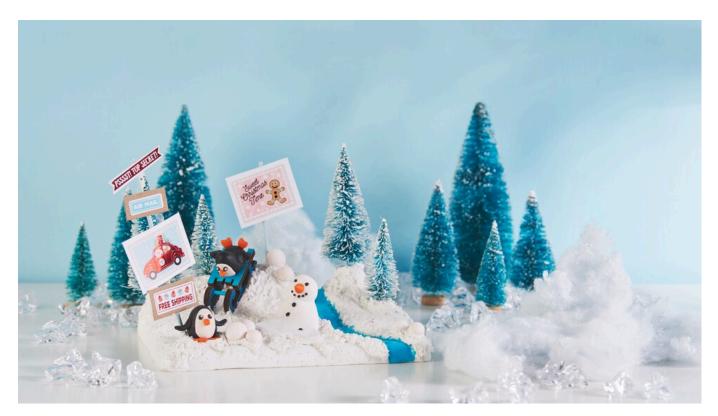

## Miniature Landscape Penguin Slide

## This is how the miniature landscape is designed:

First paint two bamboo skewers and the **sledge** with **craft paints** in your desired colours.

Stick the **stickers** onto cardboard and cut out the motifs. Then stick the motifs to the bamboo skewers so that they look like signs.

**Model** the **penguins, snowman and snowballs** out of FIMO and fire the figures in the oven according to the package instructions.

Paint the **river** with **craft paint** in turquoise blue. Let the paint dry and then apply 2-3 coats of Triple Gloss. This gives the river a nice shine and makes it look like bodies of water. Now decorate the landscape with decorative snow and your made figures and accessories.