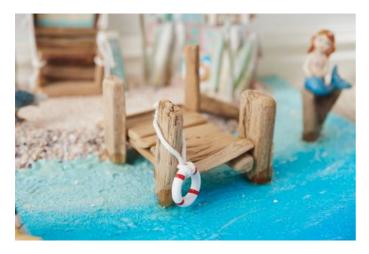

### Maritime miniatures craft

For the stairs, lay 4 driftwoods slightly crosswise in a row in front of you and glue them together. A fifth driftwood forms the "base plate" of the stairs, another one is glued under the stairs for stability. Fix small pieces of wood to the stairs as posts and knot some macramé yarn to it as a railing.

Also make the footbridge, the signpost and the "Moin Schild" out of driftwood. Place the mermaid on a piece of driftwood. Paint the door with craft paint and prime the two signs. You can then simply write on them with a marker. Fix the door and the "Moin Schild" to the stairs.

Cut out small shark fins from foam rubber. Arrange them and the miniatures on your beach landscape and fix everything with hot glue.

Your miniature holiday world is now ready. With some shells, driftwood and stones in a corner of your home, the sight will surely make you dream.