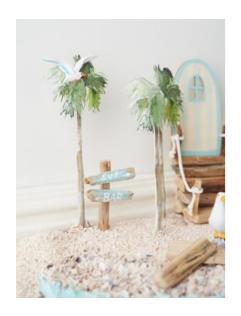

### Maritime miniatures craft

For the stairs, lay 4 driftwoods slightly crosswise in a row in front of you and glue them together. A fifth driftwood forms the "base plate" of the stairs, another one is glued under the stairs for stability. Fix small pieces of wood to the stairs as posts and knot some macramé yarn to it as a railing.

Also make the footbridge, the signpost and the "Moin Schild" out of driftwood. Place the mermaid on a piece of driftwood. Paint the door with craft paint and prime the two signs. You can then simply write on them with a marker. Fix the door and the "Moin Schild" to the stairs.