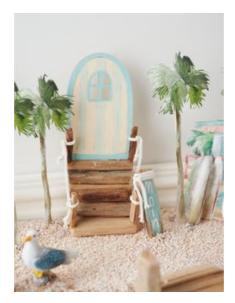

## 3D look napkin technique

Palm trees and beach bar in our idea are made with napkin tchik. Cut out the desired napkin motifs and glue the top, printed layer with napkin varnish on an embossing foil. Once the varnish is dry, cut out the motifs, place them backside up on the special mat and lightly sculpt each piece into a 3D look. Glue bamboo skewers to the back and fix each motif to the cardboard with hot glue.