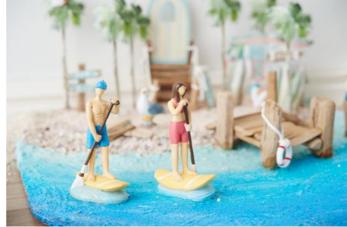

Cut out small shark fins from foam rubber. Arrange them and the miniatures on your beach landscape and fix everything with hot glue.

Your miniature holiday world is now ready. With some shells, driftwood and stones in a corner of your home, the sight will surely make you dream.

| 16291     | Miniature door "Borre"                                  | 1 |
|-----------|---------------------------------------------------------|---|
| 560078-67 | VBS Craft paint, 15 mllvory                             | 1 |
| 560078-88 | VBS Craft paint, 15 mlMint                              | 1 |
| 120128    | VBS Brush with soft handle, set of 5                    | 1 |
| 13424     | Bosch Hot glue gun PKP 18 E                             | 1 |
| 439664    | Seagull                                                 | 1 |
| 16166     | Miniature male standup paddler                          | 1 |
| 16167     | Miniature standup paddler                               | 1 |
| 661140    | VBS Wooden sticks "Nature"                              | 1 |
| 14054     | Scatter decoration maritime "Sellin", with adhesive dot | 1 |
| 842242-25 | VBS Acrylic Structure Paste "Fine grain"250 ml          | 1 |
| 503709-02 | Natural stonesNature                                    | 1 |
| 503716-01 | Mussel granulesNature                                   | 1 |
| 862110    | Corrugated board blank, 2-flute                         | 1 |
|           |                                                         |   |