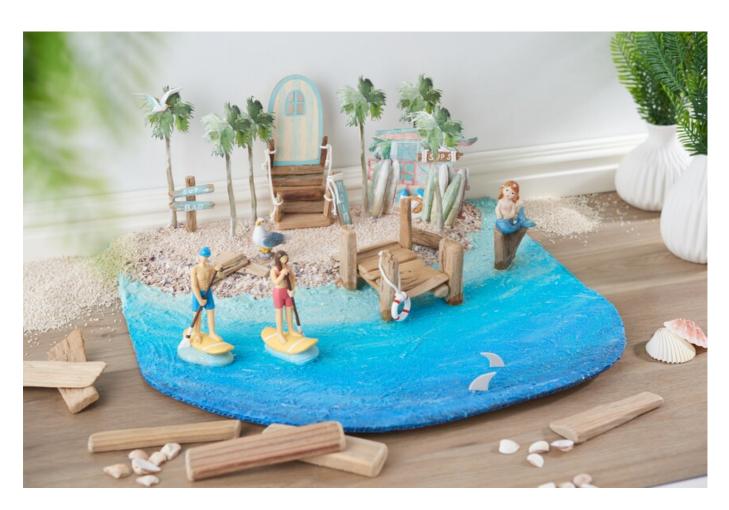

## 3D look napkin technique

Palm trees and beach bar in our idea are made with napkin tchik. Cut out the desired napkin motifs and glue the top, printed layer with napkin varnish on an embossing foil. Once the varnish is dry, cut out the motifs, place them backside up on the special mat and lightly sculpt each piece into a 3D look. Glue bamboo skewers to the back and fix each motif to the cardboard with hot glue.

Also make the footbridge, the signpost and the "Moin Schild" out of driftwood. Place the mermaid on a piece of driftwood. Paint the door with craft paint and prime the two signs. You can then simply write on them with a marker. Fix the door and the "Moin Schild" to the stairs.