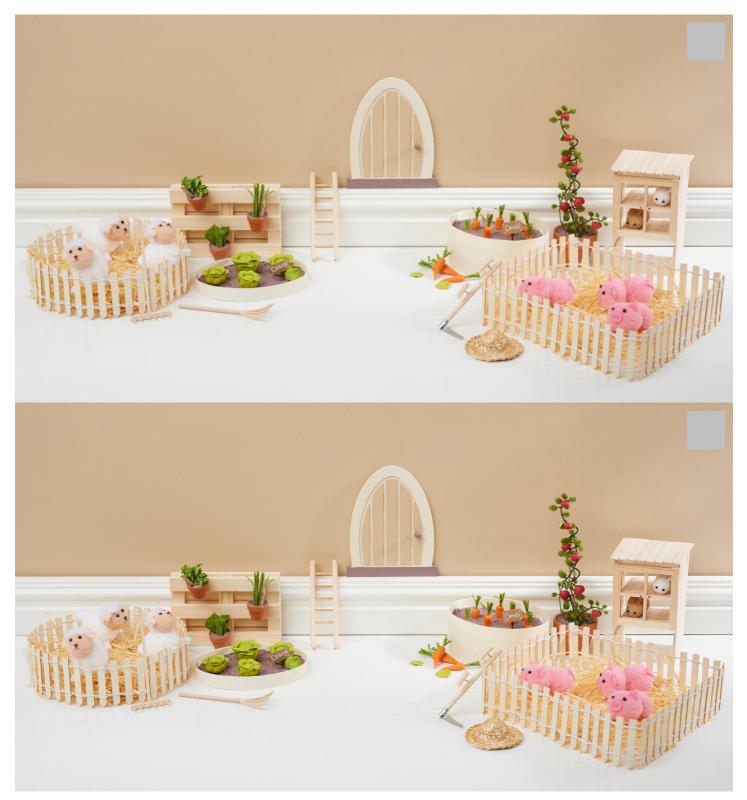

## Miniature farm with gnome door

## Instructions No. 2711

Difficulty: Advanced

Working time: 12 Hours

In this small miniature scene, our little lodgers harvest fresh vegetables or feed the animals. On the farm with gnome door is always something going on. Especially children will certainly find lots of exciting things to discover here. But also as a pure decoration scene, the farm is a real eye-catcher.