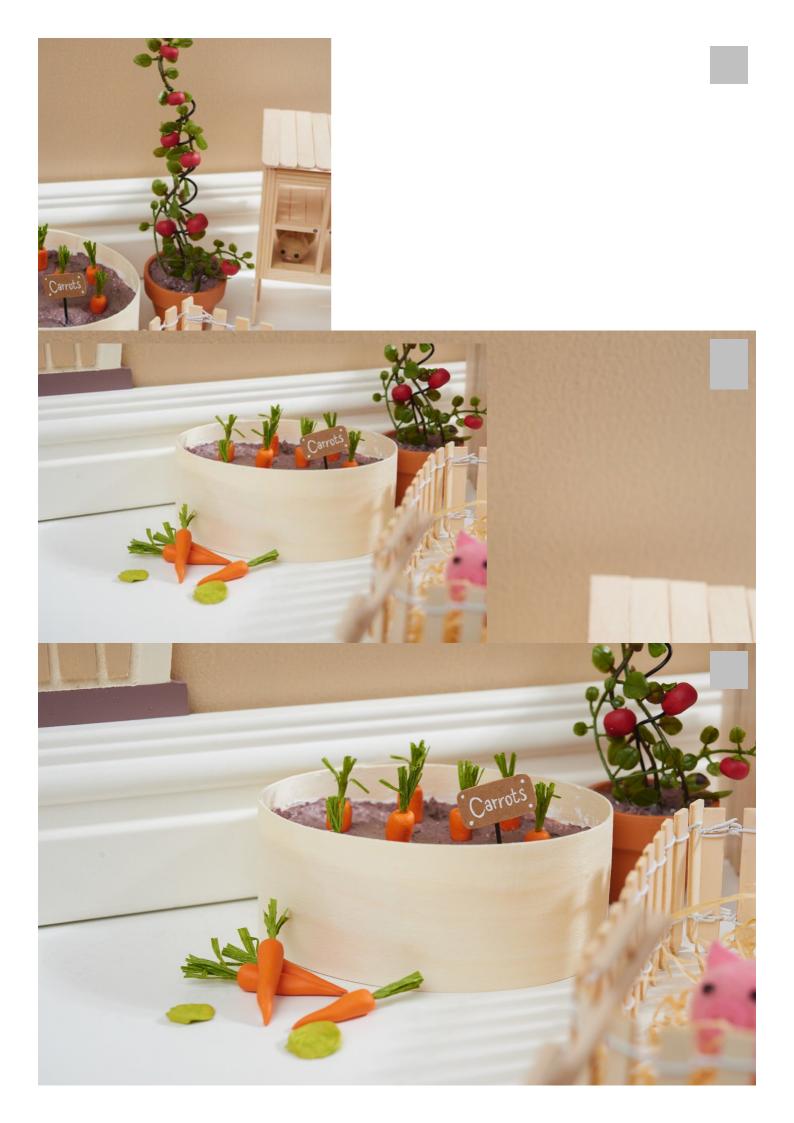

## Miniature farm with gnome door

## Instructions No. 2711

Difficulty: Advanced

Working time: 12 Hours

In this small miniature scene, our little lodgers harvest fresh vegetables or feed the animals. On the farm with gnome door is always something going on. Especially children will certainly find lots of exciting things to discover here. But also as a pure decoration scene, the farm is a real eye-catcher.