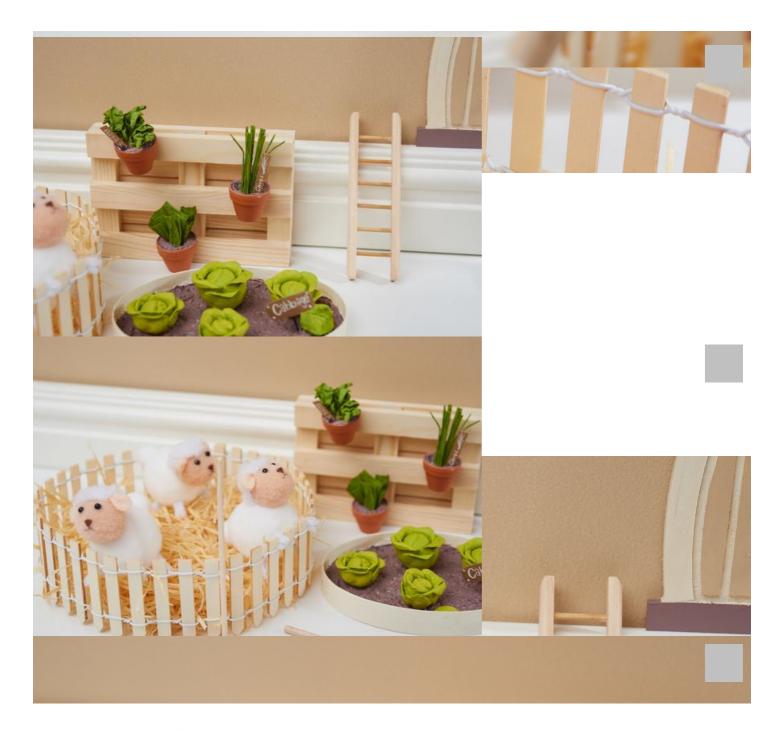

## Miniature farm with gnome door

## Instructions No. 2711

Difficulty: Advanced

Working time: 12 Hours

In this small miniature scene, our little lodgers harvest fresh vegetables or feed the animals. On the farm with gnome door is always something going on. Especially children will certainly find lots of exciting things to discover here. But also as a pure decoration scene, the farm is a real eye-catcher.