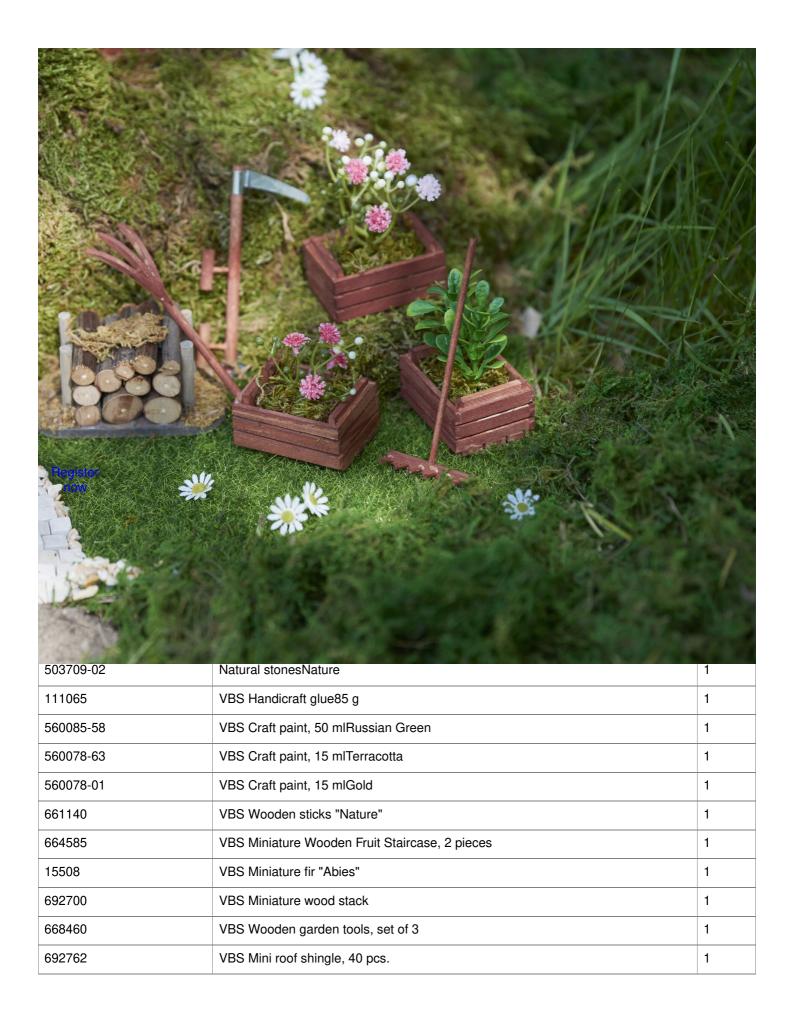

| Article number | Article name                     | Qty |
|----------------|----------------------------------|-----|
| 697477-01      | VBS Decoration fenceNature       | 1   |
| 122009         | Grass mat                        | 1   |
| 754415-16      | Wood stain, 50 mlSweet Chestnut  | 1   |
| 61764202       | Styrofoam egg, 2 parts, 30 cm    | 1   |
| 17928          | Natural stone mosaicBeige        | 1   |
| 17931          | Natural stone mosaicTerra-Orange | 1   |
| 607148         | Plate moss, 50 g                 | 1   |