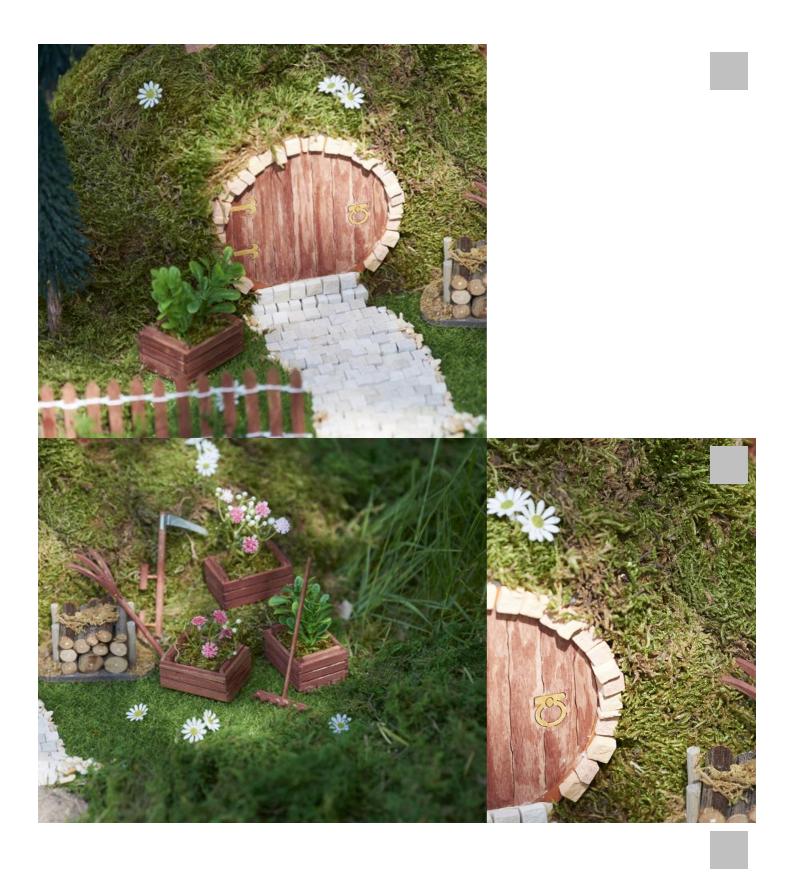

## Instructions No. 2548

Difficulty: Advanced

Working time: 12 Hours

Get something special for your home. This **small miniature Fairy Hobbit house** with moss roof is easy to recreate with our instructions and is an **eye-catcher** in a sheltered spot in the garden or in the house. There are many things to discover with this hill house: be it the little flower boxes or the chimney, with your imagination and creativity you can add beautiful individual accessories and create it just the way you want it.