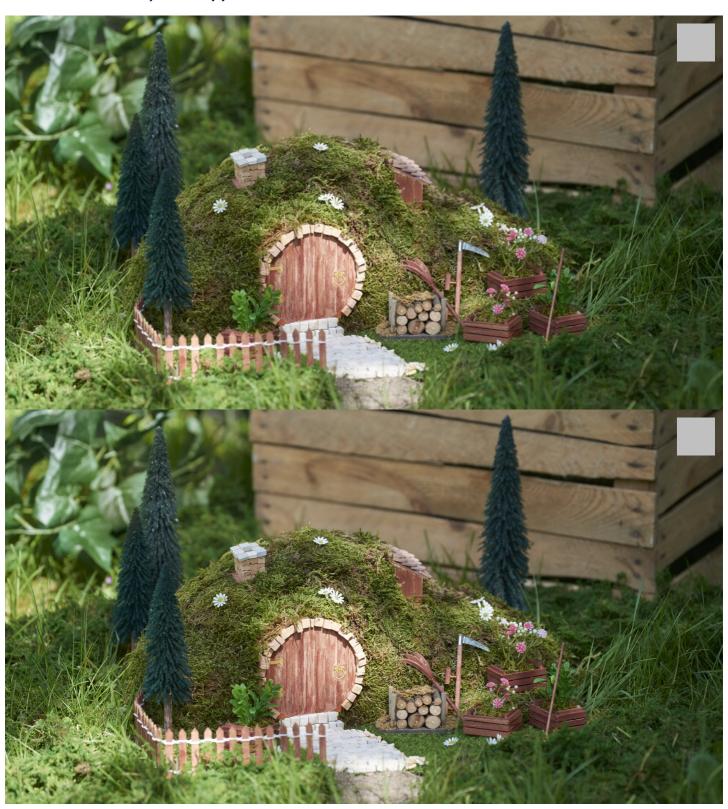

## Miniature Fairy Hobbit House

## Instructions No. 2548

Difficulty: Advanced

Working time: 12 Hours

Get something special for your home. This **small miniature Fairy Hobbit house** with moss roof is easy to recreate with our instructions and is an **eye-catcher** in a sheltered spot in the garden or in the house. There are many things to discover with this hill house: be it the little flower boxes or the chimney, with your imagination and creativity you can add beautiful individual accessories and create it just the way you want it.