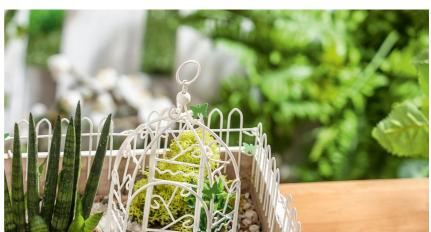

Now decorate the mini-garden according to your personal taste. Artificial plants can simply be put into the Polystyrene, position miniature accessories like a mini pavilion, a fence or other and fix everything with sequin glue if possible: Once it's dry, everything stays in place.