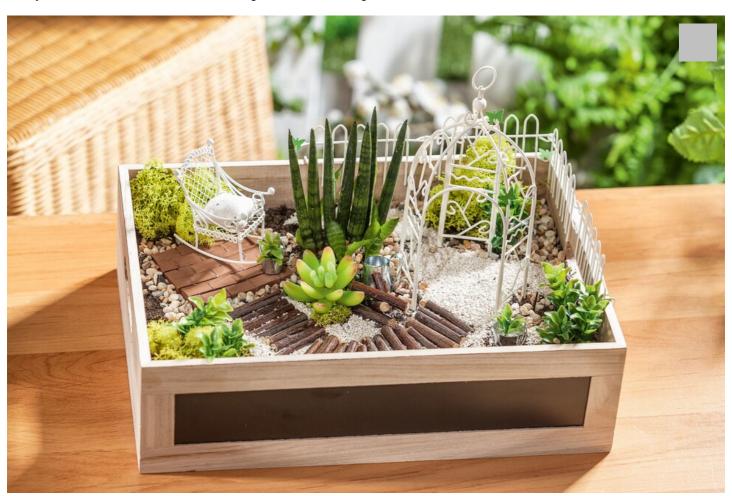

## Mini-Garten in der Holzkiste

Instructions No. 1416

Difficulty: Advanced

Working time: 30 Minutes

**Create your dream garden as a miniature!** Designing is very relaxing, the resulting enchanting**mini-garden** is a feast for the eyes in the home and also outside, integrated into the real garden.

Now decorate the mini-garden according to your personal taste. Artificial plants can simply be put into the Polystyrene, position miniature accessories like a mini pavilion, a fence or other and fix everything with sequin glue if possible: Once it's dry, everything stays in place.

Finally, label the garden box with the name of your personal garden.