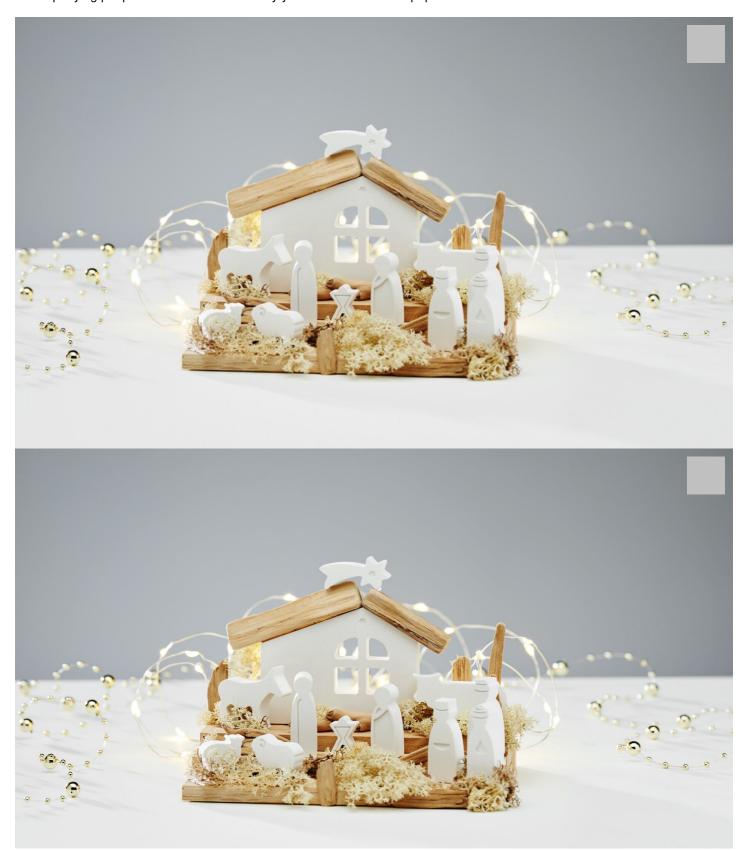

# Mini christmas crib made from craft blocks and castings

Instructions No. 3084

Difficulty: Beginner

Working time: 3 Hours

Our self-made **nativity scene** made from **wooden blocks** and **moulds** is a highlight. With the craft blocks, you can create and decorate the base plate for the nativity scene entirely according to your own ideas. The nativity scene and the accompanying people and animals are cast by yourself and can be kept plain white or coloured and decorated as desired.