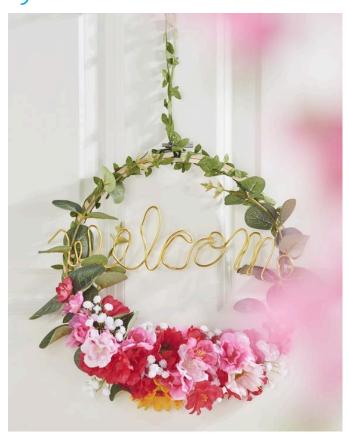

## Metal ring Welcome

**Instructions No. 2120** 

Difficulty: Beginner

Working time: 2 Hours

This spring-like and colourful decorative ring welcomes your guests. This idea can be implemented quickly and easily and because of the artificial flowers used, the decorative ring can be hung up again and again.

First, wrap the leaf garland around the embroidery ring. Leave a piece of the leaf garland at the top for hanging.

Shorten the artificial flowers with a side cutter and glue them to the embroidery ring with hot glue. You can also use artificial flowers in other colours. Use the wire bending board and golden aluminium wire to bend the lettering. You can also use the free template.

The finished lettering is attached to the ring with perlon threads.

Must Have