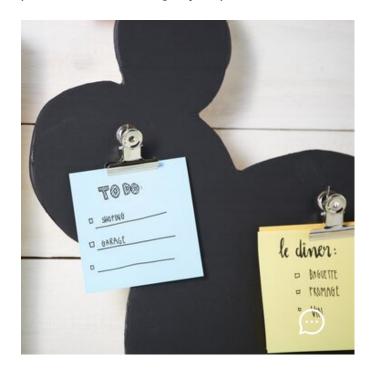

## **Practical!**

The board can already be written on with chalk. Use hot glue to fix a few letter clips to the self-designed memo board - after all, this way you can easily clip small notes!