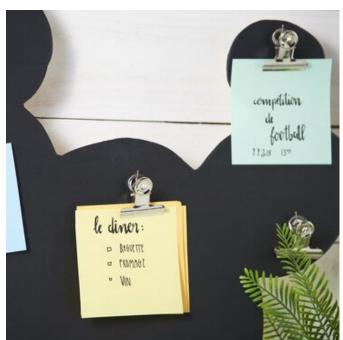

## **Practical!**

The board can already be written on with chalk. Use hot glue to fix a few letter clips to the self-designed memo board - after all, this way you can easily clip small notes!