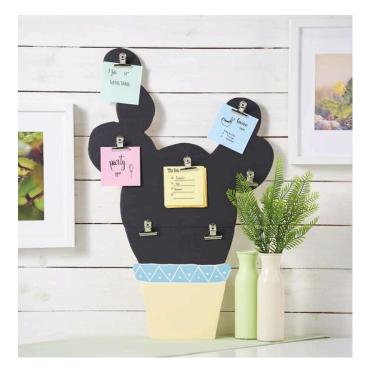

## Memoboard "Cactus"

**Instructions No. 1635** 

Difficulty: Advanced

Working time: 45 Minutes

You are looking for a great craft idea with practical use? This cactus is a great eye-catcher in the kitchen, at the workplace or next to the entrance door. It is cut very quickly with a scroll saw and then painted.

Once the glue has dried, paint the wooden boards:
The cactus is painted with black **Board paint**painted. The wood of the flowerpot should first be
primed white. After drying, you paint the "pot" with
pastel colour according to your personal taste

## **Practical!**

The board can already be written on with chalk. Use hot glue to fix a few letter clips to the self-designed memo board - after all, this way you can easily clip small notes!