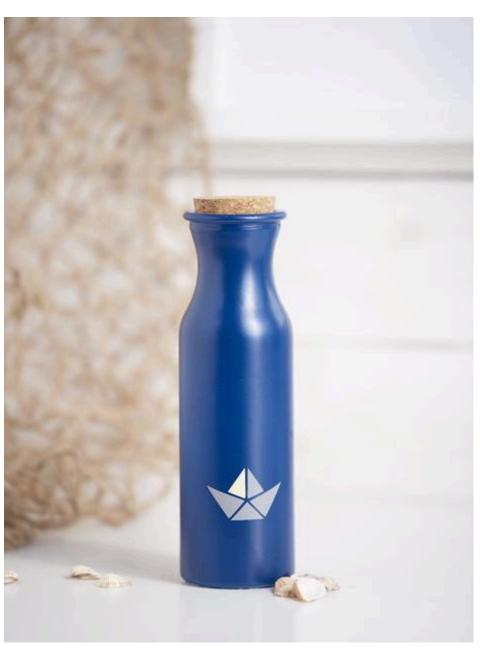

#### Be creative with Colour spray

The bottles are first of all produced in different colours with a <u>Colour spray</u> colored. The product instructions provide very good tips on how to spray optimally.

### Maritime stencils from the plotter machine

Print maritime motifs with your **plotter** according to your personal taste on a self-adhesive vinyl film and place them on the coloured dried glass bottles.