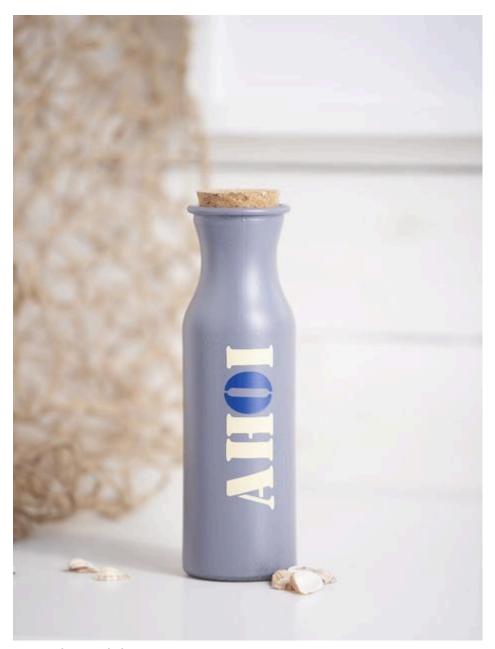

#### Be creative with Colour spray

The bottles are first of all produced in different colours with a <u>Colour spray</u> colored. The product instructions provide very good tips on how to spray optimally.

### Maritime stencils from the plotter machine

Print maritime motifs with your **plotter** according to your personal taste on a self-adhesive vinyl film and place them on the coloured dried glass bottles.