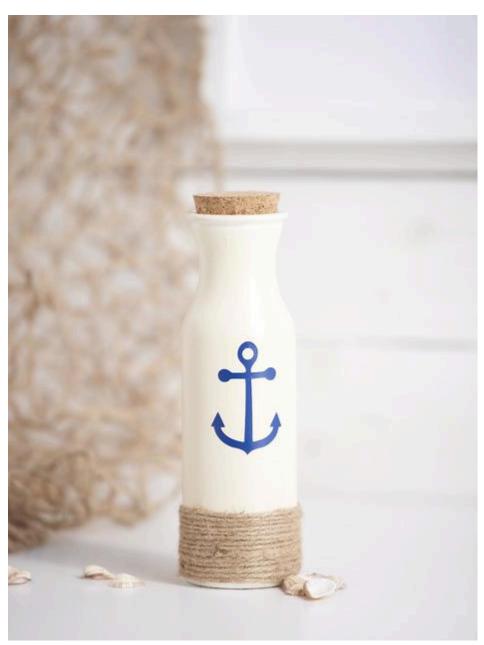

#### Be creative with Colour spray

The bottles are first of all produced in different colours with a <u>Colour spray</u> colored. The product instructions provide very good tips on how to spray optimally.

### Maritime stencils from the plotter machine

Print maritime motifs with your **plotter** according to your personal taste on a self-adhesive vinyl film and place them on the coloured dried glass bottles.

The pretty glass bottles are then finished with a little Jute ribbon wrapped. This, and possibly shells or

other accessories, give them that "certain something".

Simple & plain...

..with Jute ribbon..

...or in writing!