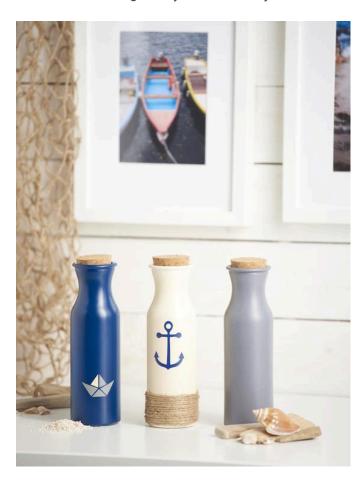

# Maritime glass bottles with plotted motifs

**Instructions No. 1606** 

Difficulty: Beginner

Working time: 20 Minutes

This maritime colour design can be easily and quickly realised with a plotter machine. The pretty maritime bottles are then a great eye-catcher for your home.

## Extremely pretty - extremely quickly manufactured

#### Be creative with Colour spray

The bottles are first of all produced in different colours with a <u>Colour spray</u> colored. The product instructions provide very good tips on how to spray optimally.

### Maritime stencils from the plotter machine

Print maritime motifs with your **plotter** according to your personal taste on a self-adhesive vinyl film and place them on the coloured dried glass bottles.

The pretty glass bottles are then finished with a little Jute ribbon wrapped. This, and possibly shells or

other accessories, give them that "certain something".

Simple & plain...

..with Jute ribbon..

...or in writing!