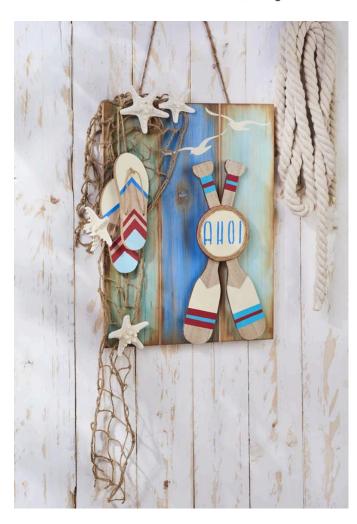

## Maritime collage

**Instructions No. 2505** 

Difficulty: Beginner

Working time: 4 Hours

This maritime collage brings a holiday feeling to your home. The wooden parts were designed with different shades of blue, as well as red as an accent colour. Everything was arranged together with other maritime decorative elements such as starfish, seagulls and fishing nets. A summery eye-catcher for the wall!

## Designing a maritime mural

- 1. First design the wooden panel with craft paints in different shades of blue. If necessary, dilute the colours with a little water so that the wood grain still shimmers through.
- 2. As soon as the colours have dried, shade the edges of the wooden plate with an ink pad. To do this, place the ink pad at a slight angle on one edge of the board and wipe over it. This creates a rustic look.
- 3. Use the stencil and craft paint to paint maritime symbols such as seagulls onto the wooden panel. To do this, place the stencil on top, apply the paint with a stencilling brush and then remove and clean the stencil.
- 4. Paint all the other wooden decoration parts as you like with the craft paints. For clean lines, you can mask off certain areas with masking tape.
- 5. For the starfish, mix the casting powder with water to a creamy mixture and pour it into the mould. After approx. 8 hours, the castings can be removed from the mould. Allow the starfish to dry in the air for another 12 hours.
- 6. Arrange the wooden decorative pieces together

with the starfish and the fishing net on the wooden board. Use hot glue to fix them in place.