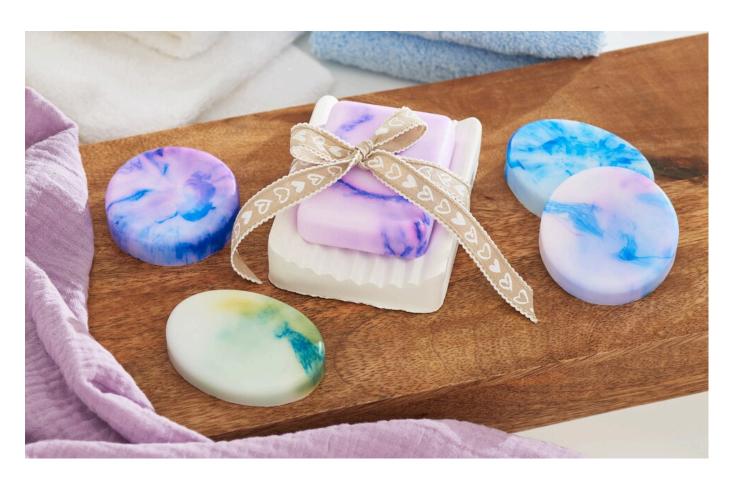

## Marbled soap and moulded soap dish

**Instructions No. 3032** 

Difficulty: Beginner

Working time: 3 Hours

**Marbled soap** is a highlight in the bathroom at home and makes a great DIY gift. Moulding soap yourself is very easy and super relaxing. What's more, you'll have lots of wonderful gifts afterwards - perfect for Easter, birthdays or even Mother's Day.

Melt the **pouring soap** and add approx. 1 - 2 drops of the **soap colour** and approx. 3 - 4 drops of the **scap scent** of your choice. Adding the colour already gives you a small optical **marbling effect**. If you want this

look to be very pronounced, run a bamboo skewer through the soap mixture 1 - 2 times. Pour it into the casting moulds and leave to dry. Melt new eco mould soap for each soap: you will need approx. 1 - 1.5 tablespoons per soap.