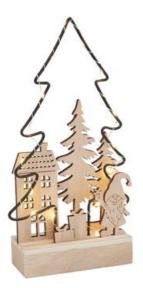

VBS Wooden building kit "Metal fir - shining light", incl. LEDs

8,99 € Item details Quantity:

Add to shopping cart

New instructions Straight to your inbox every week Register

Article information:

| Article number | Article name                                                    | Qty |
|----------------|-----------------------------------------------------------------|-----|
| 24140          | VBS Wooden building kit "Metal fir - shining light", incl. LEDs | 1   |
| 735520-10      | VBS Decorative snow100 ml                                       | 1   |
| 131056         | VBS Plastic spatula, 5 parts                                    | 1   |
| 560078-95      | VBS Craft paint, 15 mlFig                                       | 1   |
| 560078-96      | VBS Craft paint, 15 mlPastel-Olive Green                        | 1   |
| 560078-26      | VBS Craft paint, 15 mlPowder                                    | 1   |
| 560078-01      | VBS Craft paint, 15 mlGold                                      | 1   |