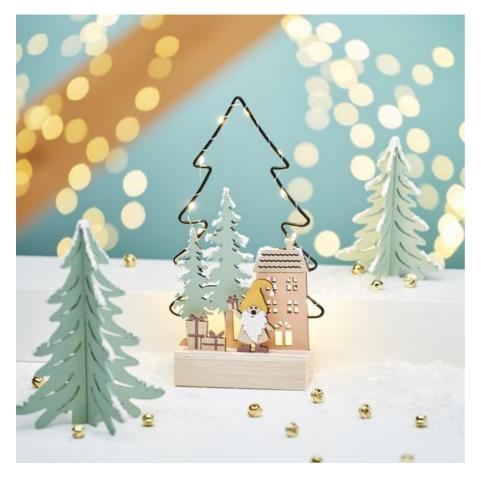

## Making a decorative Christmas landscape

## Instructions No. 3101

Difficulty: Beginner

Working time: 1 hour 30 Minutes

The run-up to **Christmas** is the perfect time to get creative and embellish your own four walls with home-made decorations. With these step-by-step instructions, you can create an enchanting **Christmas landscape** that not only looks beautiful, but will also delight your guests.

VBS Wooden building kit "Metal fir - shining light", incl. LEDs

8,99 € Item details Quantity:

Add to shopping cart

New instructions Straight to your inbox every week Register

Article information:

| Article number | Article name                                                    | Qty |
|----------------|-----------------------------------------------------------------|-----|
| 24140          | VBS Wooden building kit "Metal fir - shining light", incl. LEDs | 1   |
| 735520-10      | VBS Decorative snow100 ml                                       | 1   |
| 131056         | VBS Plastic spatula, 5 parts                                    | 1   |
| 560078-95      | VBS Craft paint, 15 mlFig                                       | 1   |
| 560078-96      | VBS Craft paint, 15 mlPastel-Olive Green                        | 1   |
| 560078-26      | VBS Craft paint, 15 mlPowder                                    | 1   |
| 560078-01      | VBS Craft paint, 15 mlGold                                      | 1   |