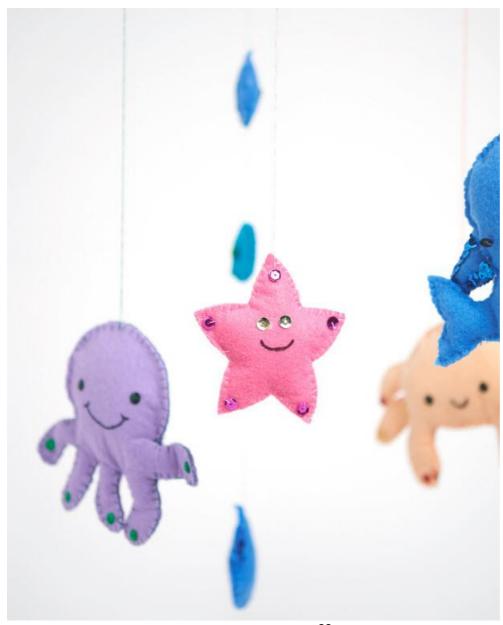

In this post, we'll show you how to make a charming **mobile with sea creatures**. The templates are, of course, available for free download – from us to you.

**Step 3: Trace and Cut Out Sea Creatures** 

Place the created **templates** on the felt and trace each creature twice. For the starfish, we use soft pink, for the whale light blue, the crab light orange, and for the octopus lavender.

Additionally, create water droplets in various shapes and sizes to balance the mobile. The droplets are made from turquoise and blue felt, also in two parts.

When you're done tracing and cutting out, you should have each creature and droplet in duplicate. Don't forget the legs and fins for the crab and whale.

Step 4: Decorate

It's easier to apply **decorations** and faces before stitching the two halves of each animal together. Each sea creature gets

two eyes from beads or sequins (optionally on both sides). With black thread or a black marker, you can stitch or draw a mouth. Use sequins for small accents to make the mobile sparkle even more beautifully in the light.

Decorate each pendant accordingly: The octopus gets a sequin on each tentacle, the whale is decorated with blue sequins along the edges of the fins. Make sure that the sewing thread matches the color of the sequins when attaching them.