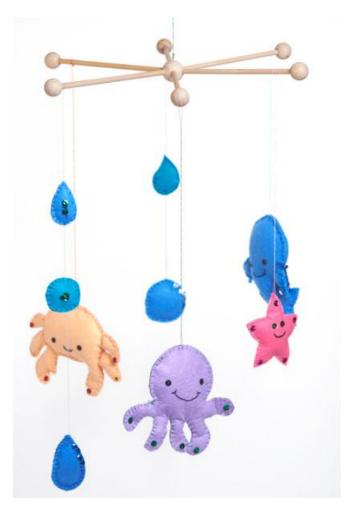

In this post, we'll show you how to make a charming **mobile with sea creatures**. The templates are, of course, available for free download – from us to you.

**Step 3: Trace and Cut Out Sea Creatures** 

Place the created **templates** on the felt and trace each creature twice. For the starfish, we use soft pink, for the whale light blue, the crab light orange, and for the octopus lavender.

Additionally, create water droplets in various shapes and sizes to balance the mobile. The droplets are made from turquoise and blue felt, also in two parts.

When you're done tracing and cutting out, you should have each creature and droplet in duplicate. Don't forget the legs and fins for the crab and whale.

Decorate each pendant accordingly: The octopus gets a sequin on each tentacle, the whale is decorated with blue sequins along the edges of the fins. Make sure that the sewing thread matches the color of the sequins when attaching them.

If the pendants consist of several parts, like the whale or crab, stitch everything individually and then attach it to the sea creature.

Step 6: Attach Sea Creatures to the Mobile Cross

In the final step, attach the pendants to the mobile cross. Thread a string through each creature and attach it to the wooden rod. You can also connect multiple droplets or animals to make the mobile particularly creative. Experiment until the mobile hangs straight.