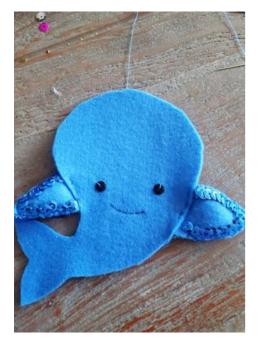

**Step 3: Trace and Cut Out Sea Creatures** 

Place the created **templates** on the felt and trace each creature twice. For the starfish, we use soft pink, for the whale light blue, the crab light orange, and for the octopus lavender.

Additionally, create water droplets in various shapes and sizes to balance the mobile. The droplets are made from turquoise and blue felt, also in two parts.

When you're done tracing and cutting out, you should have each creature and droplet in duplicate. Don't forget the legs and fins for the crab and whale.

Decorate each pendant accordingly: The octopus gets a sequin on each tentacle, the whale is decorated with blue sequins along the edges of the fins. Make sure that the sewing thread matches the color of the sequins when attaching them.