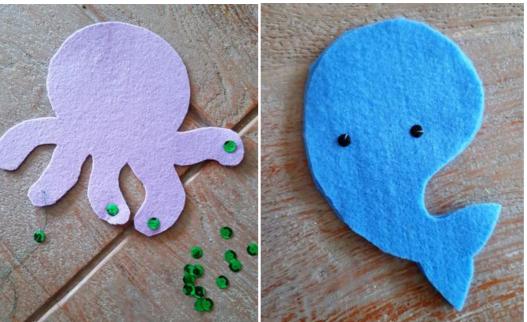

Step 4: Decorate

It's easier to apply **decorations** and faces before stitching the two halves of each animal together. Each sea creature gets

two eyes from beads or sequins (optionally on both sides). With black thread or a black marker, you can stitch or draw a mouth. Use sequins for small accents to make the mobile sparkle even more beautifully in the light.

Decorate each pendant accordingly: The octopus gets a sequin on each tentacle, the whale is decorated with blue sequins along the edges of the fins. Make sure that the sewing thread matches the color of the sequins when attaching them.