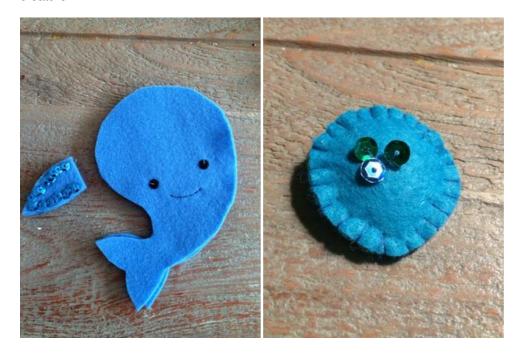

Step 4: Decorate

It's easier to apply **decorations** and faces before stitching the two halves of each animal together. Each sea creature gets

two eyes from beads or sequins (optionally on both sides). With black thread or a black marker, you can stitch or draw a mouth. Use sequins for small accents to make the mobile sparkle even more beautifully in the light.

Decorate each pendant accordingly: The octopus gets a sequin on each tentacle, the whale is decorated with blue sequins along the edges of the fins. Make sure that the sewing thread matches the color of the sequins when attaching them.