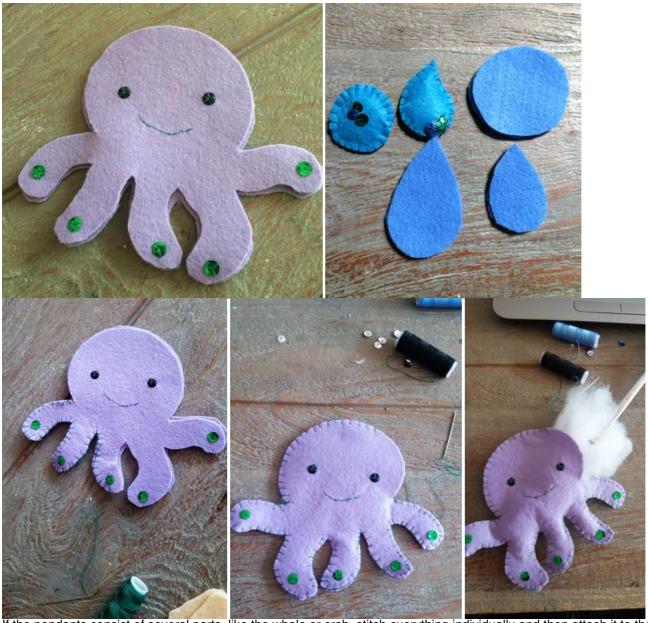

**Step 3: Trace and Cut Out Sea Creatures** 

Place the created **templates** on the felt and trace each creature twice. For the starfish, we use soft pink, for the whale light blue, the crab light orange, and for the octopus lavender.

Additionally, create water droplets in various shapes and sizes to balance the mobile. The droplets are made from turquoise and blue felt, also in two parts.

When you're done tracing and cutting out, you should have each creature and droplet in duplicate. Don't forget the legs and fins for the crab and whale.

Step 4: Decorate

It's easier to apply **decorations** and faces before stitching the two halves of each animal together. Each sea creature gets

two eyes from beads or sequins (optionally on both sides). With black thread or a black marker, you can stitch or draw a mouth. Use sequins for small accents to make the mobile sparkle even more beautifully in the light.

Decorate each pendant accordingly: The octopus gets a sequin on each tentacle, the whale is decorated with blue sequins along the edges of the fins. Make sure that the sewing thread matches the color of the sequins when attaching them.

Step 5: Stitch and Fill Sea Creatures

Once you've decorated everything, stitch the two parts of each pendant together along the edges. Leave a small opening to fill the pendants with stuffing. Use a larger part of the animals (not, for instance, the tentacles) to insert the stuffing. A utensil handle can be helpful here.

If the pendants consist of several parts, like the whale or crab, stitch everything individually and then attach it to the sea creature.

Step 6: Attach Sea Creatures to the Mobile Cross

In the final step, attach the pendants to the mobile cross. Thread a string through each creature and attach it to the wooden rod. You can also connect multiple droplets or animals to make the mobile particularly creative. Experiment until the mobile hangs straight.