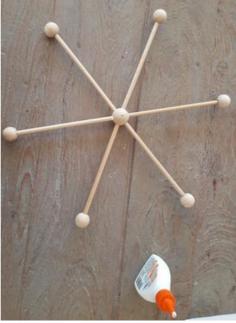

#### **Step 1: Assemble the Mobile Cross**

First, assemble the mobile cross. The individual parts are glued together with**wood glue**. A ball is placed at each end of the rods. If desired, you can paint the mobile cross beforehand.