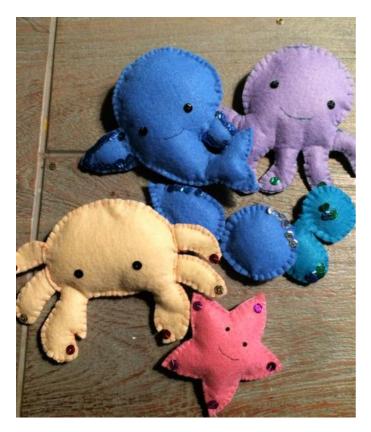

In this post, we'll show you how to make a charming **mobile with sea creatures**. The templates are, of course, available for free download – from us to you.

**Step 3: Trace and Cut Out Sea Creatures** 

Place the created **templates** on the felt and trace each creature twice. For the starfish, we use soft pink, for the whale light blue, the crab light orange, and for the octopus lavender.

Decorate each pendant accordingly: The octopus gets a sequin on each tentacle, the whale is decorated with blue sequins along the edges of the fins. Make sure that the sewing thread matches the color of the sequins when attaching them.

If the pendants consist of several parts, like the whale or crab, stitch everything individually and then attach it to the sea creature.

Step 6: Attach Sea Creatures to the Mobile Cross

In the final step, attach the pendants to the mobile cross. Thread a string through each creature and attach it to the wooden rod. You can also connect multiple droplets or animals to make the mobile particularly creative. Experiment until the mobile hangs straight.