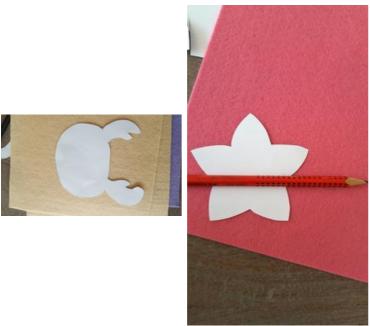

**Step 2: Create Templates** 

Now we'll create the cute sea creatures that will later become the mobile pendants. The templates for octopus, crab, whale, and starfish can be easily downloaded and printed. Cut out the templates and use them as patterns. For the droplets, you can simply draw the templates freehand. If desired, you can cut the templates onto thicker cardboard or firmer paper to make them sturdier.