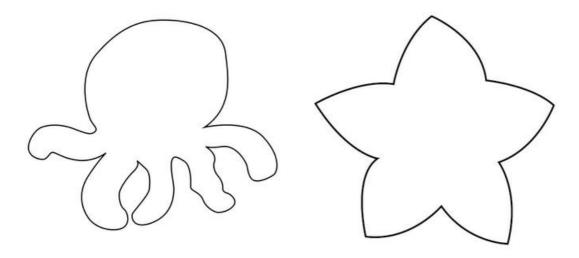

**Step 2: Create Templates** 

Now we'll create the cute sea creatures that will later become the mobile pendants. The templates for octopus, crab, whale, and starfish can be easily downloaded and printed. Cut out the templates and use them as patterns. For the droplets, you can simply draw the templates freehand. If desired, you can cut the templates onto thicker cardboard or firmer paper to make them sturdier.

**Step 3: Trace and Cut Out Sea Creatures** 

Place the created **templates** on the felt and trace each creature twice. For the starfish, we use soft pink, for the whale light blue, the crab light orange, and for the octopus lavender.