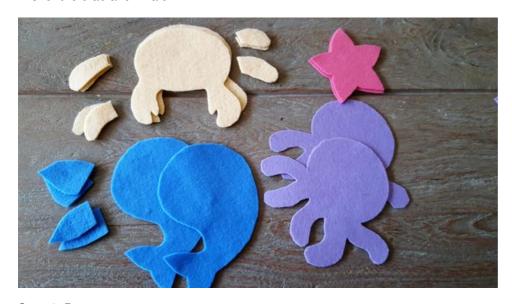

**Step 3: Trace and Cut Out Sea Creatures** 

Place the created **templates** on the felt and trace each creature twice. For the starfish, we use soft pink, for the whale light blue, the crab light orange, and for the octopus lavender.

Additionally, create water droplets in various shapes and sizes to balance the mobile. The droplets are made from turquoise and blue felt, also in two parts.

When you're done tracing and cutting out, you should have each creature and droplet in duplicate. Don't forget the legs and fins for the crab and whale.