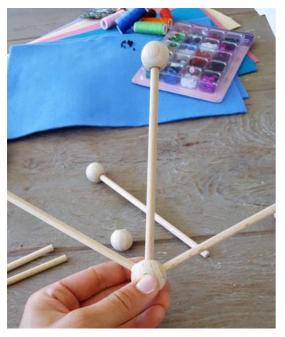

#### **Step 1: Assemble the Mobile Cross**

First, assemble the mobile cross. The individual parts are glued together with**wood glue**. A ball is placed at each end of the rods. If desired, you can paint the mobile cross beforehand.