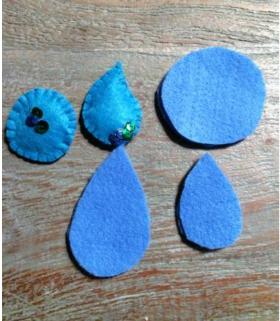

Additionally, create water droplets in various shapes and sizes to balance the mobile. The droplets are made from turquoise and blue felt, also in two parts.

When you're done tracing and cutting out, you should have each creature and droplet in duplicate. Don't forget the legs and fins for the crab and whale.