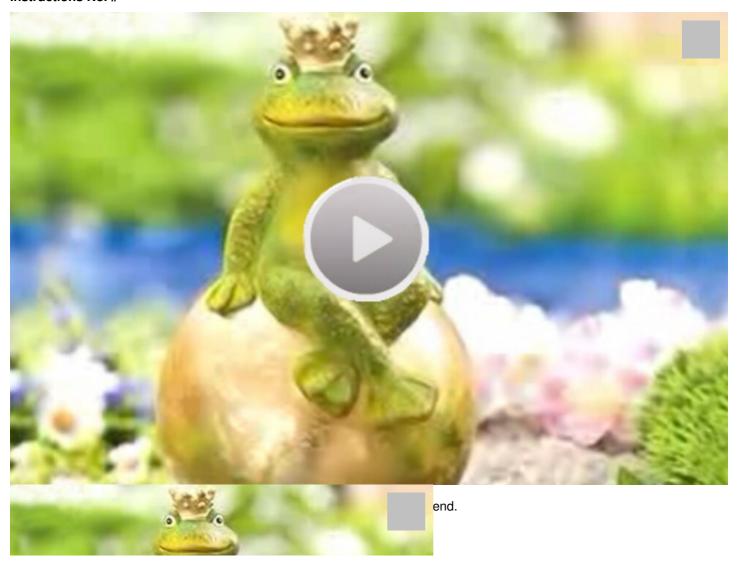

# Märchenhafter Froschkönig

#### Instructions No. #



#### 4,99 €

1 Add to shopping cart

#### 5,49 €

1 Add to shopping cart

#### 2,19 €

1 Add to shopping cart

#### 2,69 €

1 Add to shopping cart

## 2,69 €

Add to shopping cart

## 2,69 €

Add to shopping cart

#### 2,69 €

Add to shopping 1 cart

#### 5,99 €

Add to shopping cart

#### 4,29 €

Add to shopping Article information:

| Article number | Article name                                | Qty |
|----------------|---------------------------------------------|-----|
| 570039         | Leaf metal "Gold colors"                    | 1   |
| 570022         | KREUL Gold leaf priming milk, 50 ml         | 1   |
| 550505-10      | VBS Bristle brushes "Nature"Size 10         | 1   |
| 560078-70      | VBS Craft paint, 15 mlBlack                 | 1   |
| 560078-80      | VBS Craft paint,