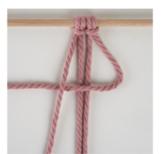

#### Row 1 = Lark's head knot backwards

The pieces of yarn are attached to the round stick using the lark's head knot.

Row 2 - 6 = square knot

For beautiful knotting patterns you can use the staggered square knot.