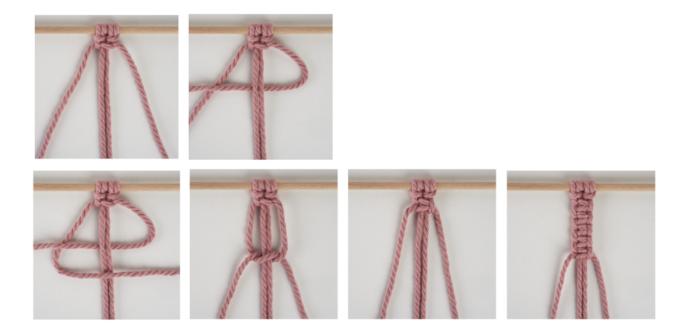

#### Row 1 = Lark's head knot backwards

The pieces of yarn are attached to the round stick using the lark's head knot.

Row 2 - 6 = square knot

For beautiful knotting patterns you can use the staggered square knot.

**Row 7 - 8 = Horizontal rib knots** 

Row 9 - 10 = Diagonal rib knots

**Row 11 - 13 = Cross knot** 

Finally, leave the ribbons as long as you like and cut the ends as you like if necessary. Tie a knot at the end of the ribbons.