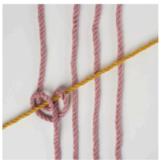

#### Row 1 = Lark's head knot backwards

The pieces of yarn are attached to the round stick using the lark's head knot.

Row 2 - 6 = square knot

For beautiful knotting patterns you can use the staggered square knot.