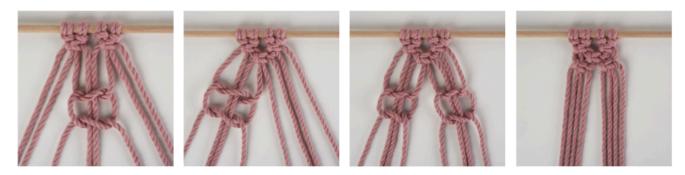

**Row 7 - 8 = Horizontal rib knots** 

Row 9 - 10 = Diagonal rib knots

**Row 11 - 13 = Cross knot** 

Finally, leave the ribbons as long as you like and cut the ends as you like if necessary. Tie a knot at the end of the ribbons.