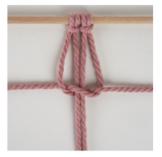

#### Row 1 = Lark's head knot backwards

The pieces of yarn are attached to the round stick using the lark's head knot.

Row 2 - 6 = square knot

For beautiful knotting patterns you can use the staggered square knot.