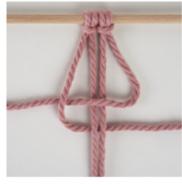

**Row 7 - 8 = Horizontal rib knots** 

Row 9 - 10 = Diagonal rib knots

**Row 11 - 13 = Cross knot** 

Finally, leave the ribbons as long as you like and cut the ends as you like if necessary. Tie a knot at the end of the ribbons.