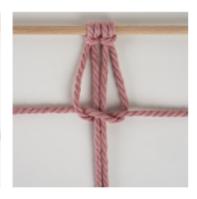

**Row 7 - 8 = Horizontal rib knots** 

Row 9 - 10 = Diagonal rib knots

**Row 11 - 13 = Cross knot** 

Finally, leave the ribbons as long as you like and cut the ends as you like if necessary. Tie a knot at the end of the ribbons.