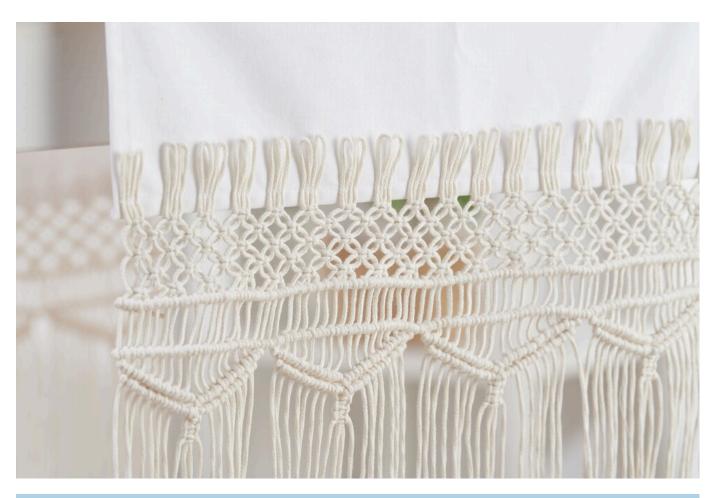

### Macramé Table Runner

**Instructions No. 2421** 

Difficulty: Advanced

Working time: 10 Hours

**Macramé** is totally on trend. Bring the boho look into your home. In our instructions, we explain how to make a beautiful table runner with macramé elements yourself. It will be an eye-catcher on your table!

# So wird der Makramee-Tischläufer hergestellt:

For our **table runner** we knotted **two macramé pieces**. These are sewn to the sewn table runner after finishing.

Start by knotting one macramé piece. You will need **36 x 180 cm pieces of yarn** per macramé piece. Lay these yarns double and hang them preferably over a round bar or similar.

Now repeat the above process for the second macramé piece.

After knotting the two macramé pieces, sew the runner. Adjust the length to your table and the width of the macramé pieces. Measure both and transfer the measurements to your **cotton fabric**. Cut the runner with a **seam allowance** of approx. 1.5 cm all around. Fold the edges over first by approx. 0.5 cm and then the remaining 1 cm. Topstitch all around the table runner.

Pin both macramé pieces to the ends of the table runner with the initial loops and sew over them.