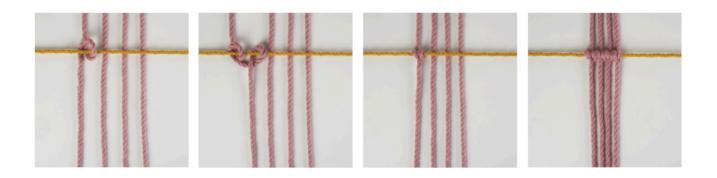

Pin both macramé pieces to the ends of the table runner with the initial loops and sew over them.