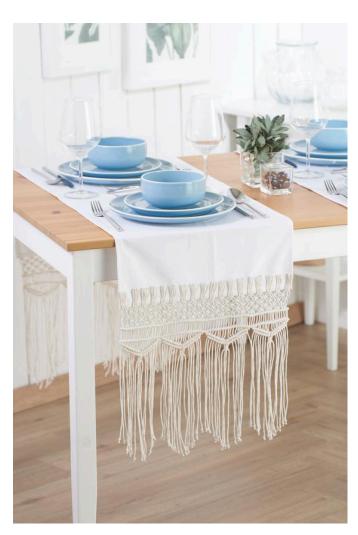

### Macramé Table Runner

**Instructions No. 2421** 

Difficulty: Advanced

Working time: 10 Hours

**Macramé** is totally on trend. Bring the boho look into your home. In our instructions, we explain how to make a beautiful table runner with macramé elements yourself. It will be an eye-catcher on your table!

# So wird der Makramee-Tischläufer hergestellt:

For our **table runner** we knotted **two macramé pieces**. These are sewn to the sewn table runner after finishing.

Start by knotting one macramé piece. You will need **36 x 180 cm pieces of yarn** per macramé piece. Lay these yarns double and hang them preferably over a round bar or similar.

Pin both macramé pieces to the ends of the table runner with the initial loops and sew over them.