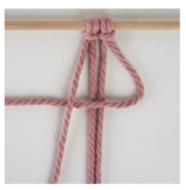

#### Row 1 = Lark's head knot backwards

The pieces of yarn are attached to the round stick using the lark's head knot.

Row 2 - 6 = square knot

For beautiful knotting patterns you can use the staggered square knot.