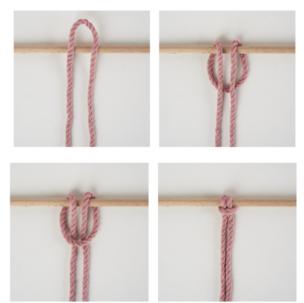

#### Row 1 = Lark's head knot backwards

The pieces of yarn are attached to the round stick using the lark's head knot.

Row 2 - 6 = square knot

For beautiful knotting patterns you can use the staggered square knot.