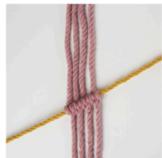

#### Row 1 = Lark's head knot backwards

The pieces of yarn are attached to the round stick using the lark's head knot.

Row 2 - 6 = square knot

For beautiful knotting patterns you can use the staggered square knot.