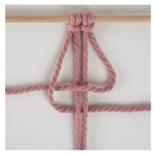

**Row 7 - 8 = Horizontal rib knots** 

Row 9 - 10 = Diagonal rib knots

**Row 11 - 13 = Cross knot** 

Finally, leave the ribbons as long as you like and cut the ends as you like if necessary. Tie a knot at the end of the ribbons.