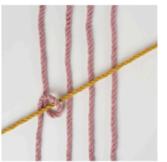

#### Row 1 = Lark's head knot backwards

The pieces of yarn are attached to the round stick using the lark's head knot.

Row 2 - 6 = square knot

For beautiful knotting patterns you can use the staggered square knot.