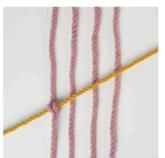

#### Row 1 = Lark's head knot backwards

The pieces of yarn are attached to the round stick using the lark's head knot.

Row 2 - 6 = square knot

For beautiful knotting patterns you can use the staggered square knot.