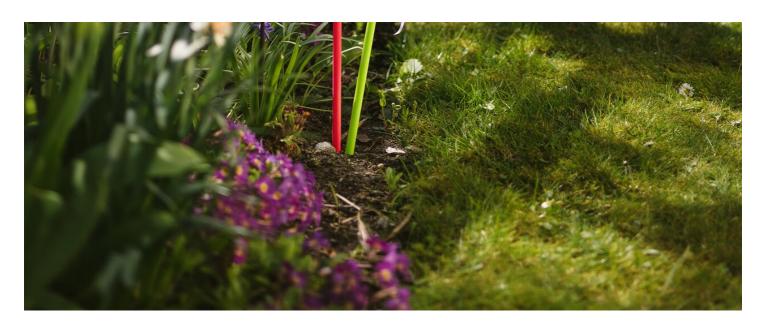

## Luminous garden plugs

Instructions No. 2227

Difficulty: Advanced

Working time: 2 Hours

Let your **garden and balcony** light up. With these wonderfully designed **plugs**, you are sure to attract attention. The **Alcohol Ink technique** always creates great colour gradients and effects on the baubles and you can create them with your desired colours.