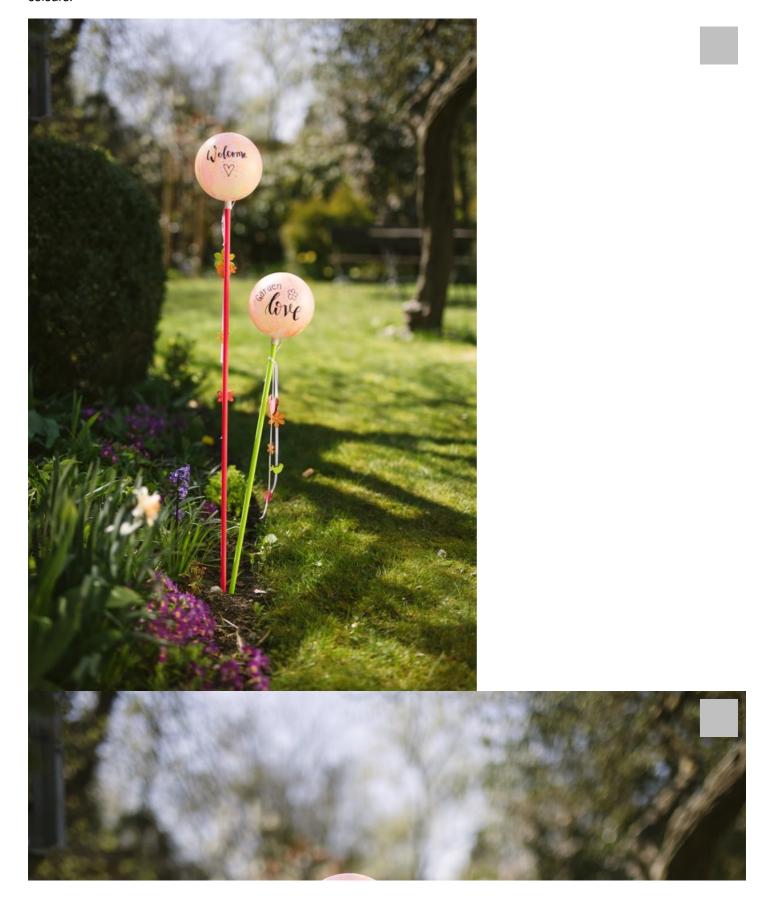

## Luminous garden plugs

Instructions No. 2227

Difficulty: Advanced

Working time: 2 Hours

Let your **garden and balcony** light up. With these wonderfully designed **plugs**, you are sure to attract attention. The **Alcohol Ink technique** always creates great colour gradients and effects on the baubles and you can create them with your desired colours.