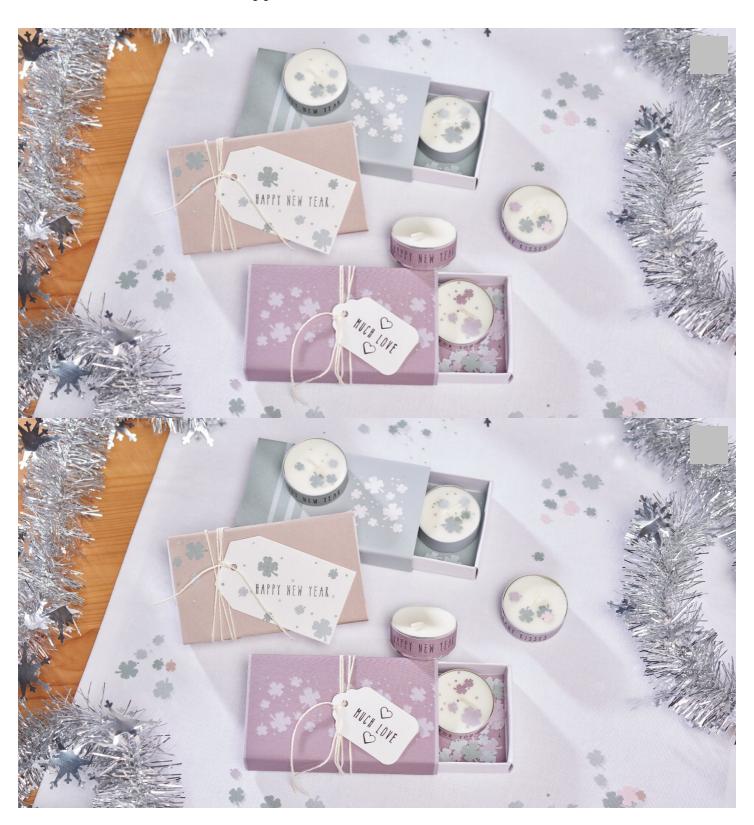

## Lucky charms for New Year's Eve

## Instructions No. 2937

Difficulty: Beginner

Working time: 2 Hours

Why not welcome the New Year with a touch of creativity? Make a charming little gift out of matchboxes to wrap tea light candles and start the New Year with loving gestures.