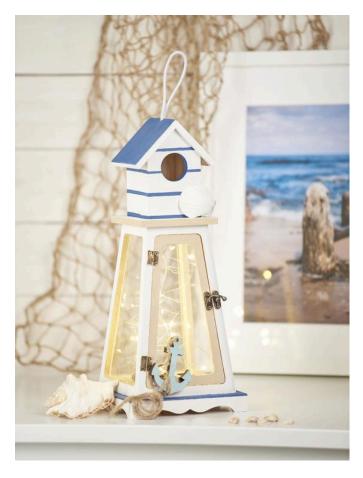

#### Working time: 45 Minutes

This **lighthouse** leaves nothing to be desired - beautifully designed with light, **it lights up** your home! It is **easily recreated** with a little colour and maritime decoration.

First remove the inlays to make it easier to paint the lighthouse

**Prime** the wooden lighthouse **with white** <u>Handicraft</u> <u>paint</u>. After drying, decorate the lighthouse with navy blue and beige Handicraft paint and put the shelves back in place

If, like us, you want to paint stripes or other patterns, we recommend that you cover them with crepeAdhesive tapeover the dried white paint so that you have clean edges. This makes painting easier

The next step is to glue the battery compartment to the ceiling, so that it is not visible, but the lights can still be switched on easily. **Place** the rest of the **lights** in the lighthouse if you like.

**Tip:** If you glue the end of the fairy lights to the ceiling in the same way, the fairy lights can be decorated more easily and beautifully.

Last but not least, the lighthouse will be **embellished** with **maritime decoration**, such as scattered parts, Jute ribbon, shells and shell granules.