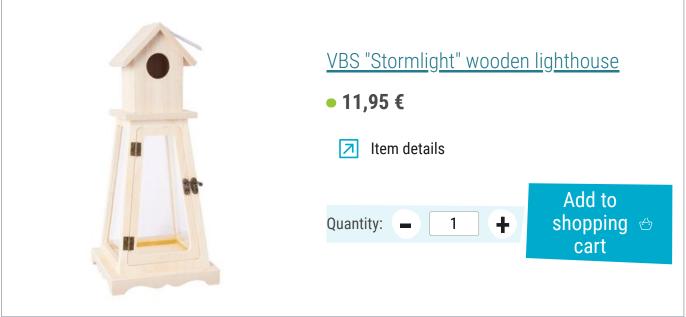

### Article information:

| Article number | Article name                                  | Qty |
|----------------|-----------------------------------------------|-----|
| 718448         | Wood scatter decoration "Maritime", 45 pieces | 1   |
| 560085-47      | VBS Craft paint, 50 mlNavy blue               | 1   |
| 560085-80      | VBS Craft paint, 50 mlWhite                   | 1   |
| 460118         | VBS Jute ribbon, 2,5 mm                       | 1   |
| 503716-01      | Mussel granulesNature                         | 1   |
| 70522          | Crepe-Adhesive tape, 50 m                     | 1   |
| 755986         | Mini hot glue gun "Without cable"             | 1   |
| 698788         | VBS "Stormlight" wooden lighthouse            | 1   |