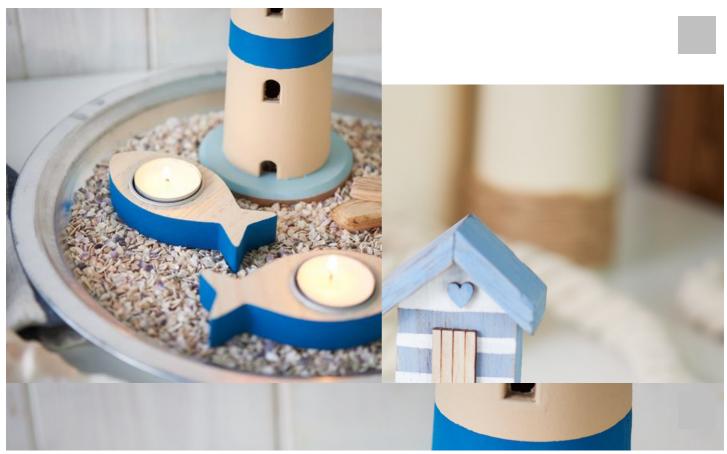

## Lighthouse table decoration

## Instructions No. 3303

Difficulty: Beginner

Working time: 2 Hours

Dreaming of a touch of the sea in your home? Use this idea as inspiration to create a table decoration with a maritime look. The self-made work of art will add a coastal flair to your home.

VBS Lighthouse "Haven Light" 12,95 € Item details Quantity:

Add to shopping cart

| 6. Jac.   | - ALLEN COL                            | and the set |
|-----------|----------------------------------------|-------------|
|           |                                        |             |
| 19481     | VBS Tealight holder "Fish"             | 1           |
| 560078-93 | VBS Craft paint, 15 mlBlue-Green       | 1           |
| 10496     | VBS Craft paint, 15 mlsea Green        | 1           |
| 560078-69 | VBS Craft paint, 15 mlBeige            | 1           |
| 612463    | VBS Driftwood                          | 1           |
| 491280    | Tealight candles, flat pack of 75      | 1           |
| 70522     | Crepe-Adhesive tape, 50 m              | 1           |
| 51163     | Hot glue gun, 15-80 Watt               | 1           |
| 12052403  | VBS Brush assortment "BASIC", set of 5 | 1           |