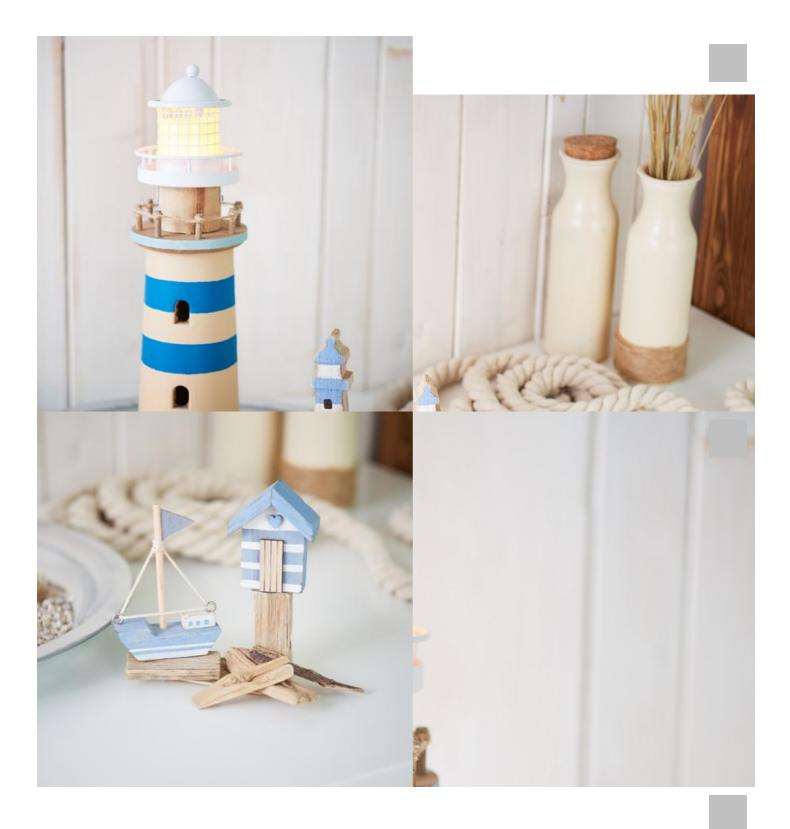

## Lighthouse table decoration

## Instructions No. 3303

Difficulty: Beginner

Working time: 2 Hours

Dreaming of a touch of the sea in your home? Use this idea as inspiration to create a table decoration with a maritime look. The self-made work of art will add a coastal flair to your home.

VBS Lighthouse "Haven Light" 12,95 € Item details Quantity:

Add to shopping cart

| 6. Jac.   | - ALLEN COL                            | and the set |
|-----------|----------------------------------------|-------------|
|           |                                        |             |
| 19481     | VBS Tealight holder "Fish"             | 1           |
| 560078-93 | VBS Craft paint, 15 mlBlue-Green       | 1           |
| 10496     | VBS Craft paint, 15 mlsea Green        | 1           |
| 560078-69 | VBS Craft paint, 15 mlBeige            | 1           |
| 612463    | VBS Driftwood                          | 1           |
| 491280    | Tealight candles, flat pack of 75      | 1           |
| 70522     | Crepe-Adhesive tape, 50 m              | 1           |
| 51163     | Hot glue gun, 15-80 Watt               | 1           |
| 12052403  | VBS Brush assortment "BASIC", set of 5 | 1           |