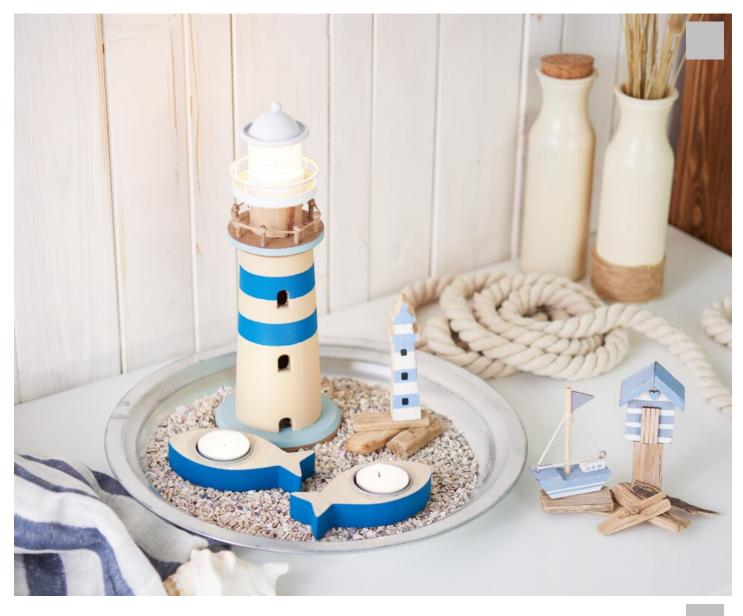

## Lighthouse table decoration

## Instructions No. 3303

Difficulty: Beginner

Working time: 2 Hours

Dreaming of a touch of the sea in your home? Use this idea as inspiration to create a table decoration with a maritime look. The self-made work of art will add a coastal flair to your home.

VBS Lighthouse "Haven Light" 12,95 € Item details Quantity:

Add to shopping cart

| 6. Jac.   | - ALLEN COL                            | and the set |
|-----------|----------------------------------------|-------------|
|           |                                        |             |
| 19481     | VBS Tealight holder "Fish"             | 1           |
| 560078-93 | VBS Craft paint, 15 mlBlue-Green       | 1           |
| 10496     | VBS Craft paint, 15 mlsea Green        | 1           |
| 560078-69 | VBS Craft paint, 15 mlBeige            | 1           |
| 612463    | VBS Driftwood                          | 1           |
| 491280    | Tealight candles, flat pack of 75      | 1           |
| 70522     | Crepe-Adhesive tape, 50 m              | 1           |
| 51163     | Hot glue gun, 15-80 Watt               | 1           |
| 12052403  | VBS Brush assortment "BASIC", set of 5 | 1           |