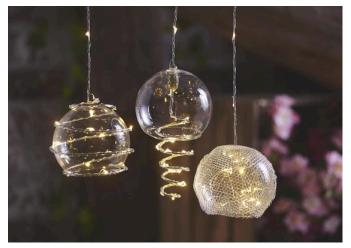

The glass bottles are suitable for year-round decoration. According to your wishes, they can also be decorated with Napkins, transfer Paper, ribbons or other materials.

For the glass spheres, the micro-LED light chain was wrapped with wire and formed. Alternatively, the complete ball is simply wrapped with drawn mesh. The light chain is guided through the small opening in the glass balls. Afterwards simply hang it up.