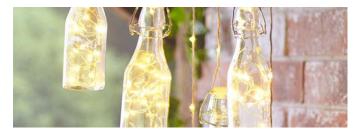

#### **Bottle light party**

Hanging bottles filled with micro-LED fairy lights are a great decorative highlight - indoors and outdoors.

Take the light chain and thread the individual lights into the bottle until the third last light is reached.

Close the bottle and attach the Jute ribbon to the bottle cap. Wrap the rest of the light chain around the Jute ribbon. and knot it at the end to form a hanging loop

The battery compartment can be glued to the Jute ribbon with hot glue or fixed with a knot