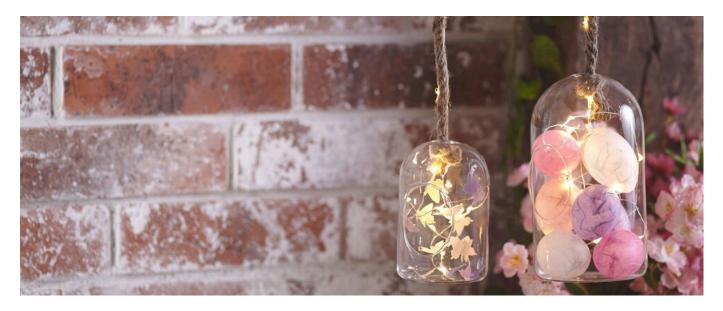

### Hanging decorative glass "Terrarium

For the small glass, small butterflies were punched out of Paper with a Craft Punch and glued to a micro LED light chain. The Acrylic glass eggs are pasted with Straw silk paper

The terrarium decoration glasses are filled through the large opening first with the light chain. This is pulled together with the hanging cord through the glass opening from the head. The light chain can be wrapped around the Cord and will later let the light shine up to the suspension point. The Acrylic glass eggs and possibly further decorations will be filled in afterwards.