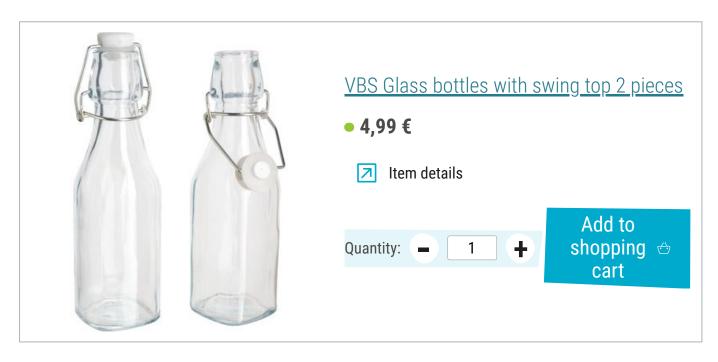

#### **Bottle light party**

Hanging bottles filled with micro-LED fairy lights are a great decorative highlight - indoors and outdoors.

Take the light chain and thread the individual lights into the bottle until the third last light is reached.

Close the bottle and attach the Jute ribbon to the bottle cap. Wrap the rest of the light chain around the Jute ribbon. and knot it at the end to form a hanging loop

The battery compartment can be glued to the Jute ribbon with hot glue or fixed with a knot

## Article information:

| Article name                                      | Qty                                                                                                                                                                                                                                                                           |
|---------------------------------------------------|-------------------------------------------------------------------------------------------------------------------------------------------------------------------------------------------------------------------------------------------------------------------------------|
| VBS Acrylic egg, 6 cm, 6 pcs.                     | 1                                                                                                                                                                                                                                                                             |
| Straw silk VBS, 50x70cm, 3 sheetsWhite            | 1                                                                                                                                                                                                                                                                             |
| Straw silk VBS, 50x70cm, 3 sheetslvory            | 1                                                                                                                                                                                                                                                                             |
| Straw silk VBS, 50x70cm, 3 sheetsPink             | 1                                                                                                                                                                                                                                                                             |
| Straw silk VBS, 50x70cm, 3 sheetsPurple           | 1                                                                                                                                                                                                                                                                             |
| VBS Decoupage adhesive100 ml (leider ausverkauft) | 1                                                                                                                                                                                                                                                                             |
| Aluminium wire 3 mm, silver                       | 1                                                                                                                                                                                                                                                                             |
| VBS Glass bottles with swing top 2 pieces         | 1                                                                                                                                                                                                                                                                             |
|                                                   | VBS Acrylic egg, 6 cm, 6 pcs.  Straw silk VBS, 50x70cm, 3 sheetsWhite  Straw silk VBS, 50x70cm, 3 sheetsIvory  Straw silk VBS, 50x70cm, 3 sheetsPink  Straw silk VBS, 50x70cm, 3 sheetsPurple  VBS Decoupage adhesive100 ml (leider ausverkauft)  Aluminium wire 3 mm, silver |