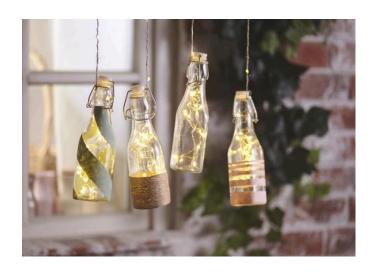

# Creatively designed with color and more

Choose a colour and apply it to the bottle with Paint sponge or take a Adhesive tape and stick on the parts of the bottle that you do not want to paint

With the Adhesive tape you will get straight edges. But you can also punch out motifs from cardboard with a Craft Punch, stick them on the bottle, paint over them and remove them after drying.

The glass bottles are suitable for year-round decoration. According to your wishes, they can also be decorated with Napkins, transfer Paper, ribbons or other materials.

For the glass spheres, the micro-LED light chain was wrapped with wire and formed. Alternatively, the complete ball is simply wrapped with drawn mesh. The light chain is guided through the small opening in the glass balls. Afterwards simply hang it up.