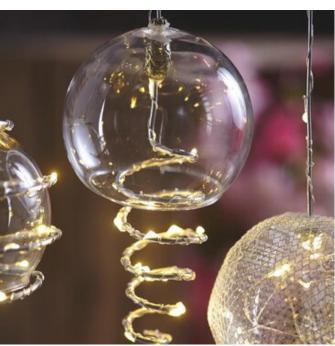

The glass bottles are suitable for year-round decoration. According to your wishes, they can also be decorated with Napkins, transfer Paper, ribbons or other materials.

For the glass spheres, the micro-LED light chain was wrapped with wire and formed. Alternatively, the complete ball is simply wrapped with drawn mesh. The light chain is guided through the small opening in the glass balls. Afterwards simply hang it up.