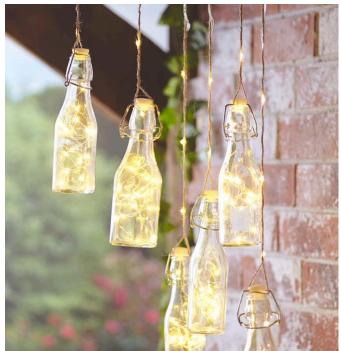

#### **Bottle light party**

Hanging bottles filled with micro-LED fairy lights are a great decorative highlight - indoors and outdoors.

Take the light chain and thread the individual lights into the bottle until the third last light is reached.

Close the bottle and attach the Jute ribbon to the bottle cap. Wrap the rest of the light chain around the Jute ribbon. and knot it at the end to form a hanging loop

The battery compartment can be glued to the Jute ribbon with hot glue or fixed with a knot

The glass bottles are suitable for year-round decoration. According to your wishes, they can also be decorated with Napkins, transfer Paper, ribbons or other materials.

For the glass spheres, the micro-LED light chain was wrapped with wire and formed. Alternatively, the complete ball is simply wrapped with drawn mesh. The light chain is guided through the small opening in the glass balls. Afterwards simply hang it up.