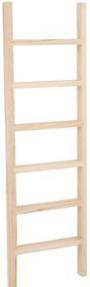

## Light decoration ladder

## Instructions No. 2320

Difficulty: Beginner

Working time: 5 Hours

Simple, decorative and an incredible eye-catcher - this ladder with light chain and playful accessories is a great decoration for the winter and Christmas season that creates a pleasant atmosphere.







## VBS Wooden ladder, 60 cm



## Article information:

| Article number | Article name                                | Qty |
|----------------|---------------------------------------------|-----|
| 436892         | Diamond snow                                | 1   |
| 420037-02      | Bouillon effect wireSilver                  | 1   |
| 755627-08      | VBS Chalky Outdoor Color, 100 mlPastel-Pink | 1   |
| 560085-80      | VBS Craft paint, 50 mlWhite                 | 1   |
| 756655-08      | Glitter GlueSilver-Rainbow                  | 1   |
| 12027          | VBS Wooden ladder, 60 cm                    | 1   |
| 735520-10      | VBS Decorative snow100 ml                   | 1   |
| 15459          | Eucalyptus Cinerea prepared                 | 1   |
| 754415-01      | Wood stain, 5