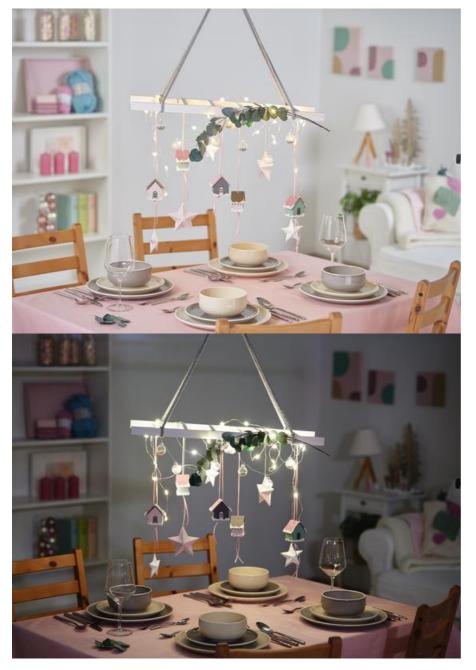

## Light decoration ladder

## Instructions No. 2320

Difficulty: Beginner

Working time: 5 Hours

Simple, decorative and an incredible eye-catcher - this ladder with light chain and playful accessories is a great decoration for the winter and Christmas season that creates a pleasant atmosphere.