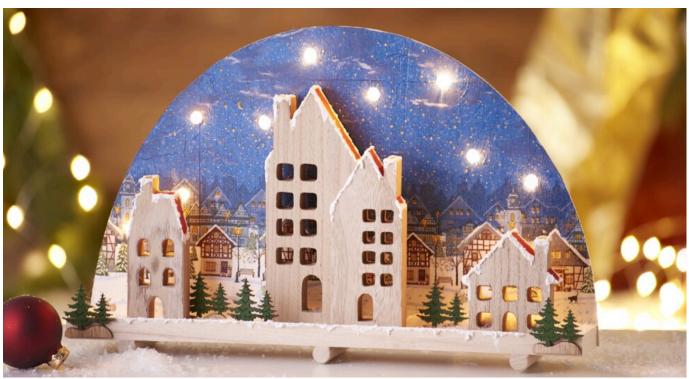

## Lichterbogen mit Serviettentechnik

**Instructions No. 1858** 

Difficulty: Beginner

Working time: 45 Minutes

This Light arch shines in the winter and Christmas season. He was **Napkin technique** and then decorated with small decorative elements and a chain of lights. A great decoration object that can be placed on a windowsill or a chest of drawers.

First prime the **Light arch** with **white** . **Paint sponges** are excellent for applying the paint, as the paint can be spread over a large area without brush strips. Let the paint dry completely before proceeding to the next step.

Cut the **Napkin** so that it covers the entire surface of the light arch and carefully remove the unprinted layers of the wetting Napkin. agent Napkin . Napkin If you are not completely satisfied with the positioning, you can Napkin simply remove and reposition them. Use a soft brush to apply **Napkin glue** on. This should always be painted from the inside out so that the thin napkin layer does not tear. Let the glue dry

Use a pointed object to remove the Napkin holes that are **intended** for the fairy lights. There you can fix the lights and if necessary **fix them additionally** with some hot glue

Finally, glue the **houses and firs** to **the** stand and decorate them with decorative snow **and snow.Diamond** Of course, other miniatures can also be decorated as desired on the stand area.