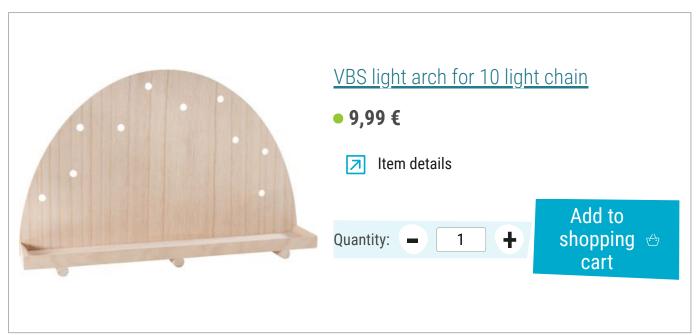

## Article information:

| Article number | Article name                                | Qty |
|----------------|---------------------------------------------|-----|
| 684461         | VBS light arch for 10 light chain           | 1   |
| 281638         | VBS House silhouettes with window, set of 4 | 1   |
| 436892         | Diamond snow                                | 1   |
| 735520-10      | VBS Decorative snow100 ml                   | 1   |
| 726085         | VBS Napkin varnish "Matt"100 ml             | 1   |
| 560085-80      | VBS Craft paint, 50 mlWhite                 | 1   |
| 330350         | VBS Painting sponges, 3 pieces              | 1   |
| 120340         | VBS Napkin brush/Decoupage brush            | 1   |