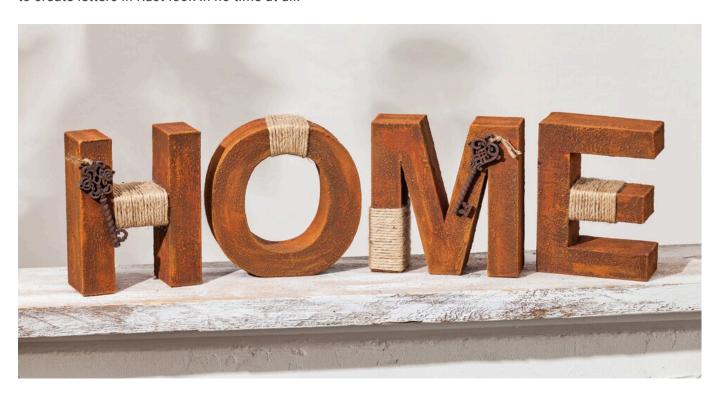

## Letters in rust look

**Instructions No. 1500** 

Difficulty: Beginner

Working time: 30 Minutes

Give your decoration a very special charm with the Easy Rust effect. In these instructions we show you how to create letters in Rust-look in no time at all.

### New becomes old:

To create the "HOME" decoration you need the Easy Rust paste in the colours Rusty Brown and Rusty Red and the Easy Rust Liquid. Through the combination of the different colour shades, you get the typical Rust-optical effect.

#### **Finish**

For the final finishing touches, attach the **Jute yarn** and the **keys** by means of **double-sided Adhesive tape.**Now your new **rusty look** decoration is perfect!