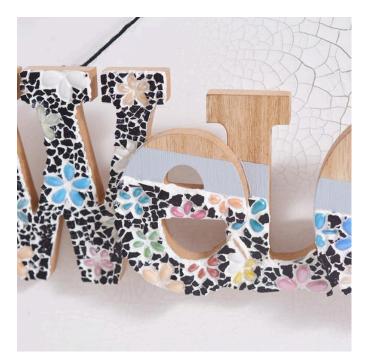

First, the lettering is partially painted with Chalky Outdoor Colour.

Once dry, the **glass mosaic stones** are glued onto the letters in the shape of flowers. You can then stick the **crackle mosaic** around the flowers as desired. You can use our example image as a guide here. **Tip: To get straight edges, you can mask off the lettering with masking tape.** 

Once this has dried, mix some **joint filler** with water to make a creamy mixture. Use a brush to apply the compound to the joints and spread it evenly. Remove any excess joint filler from the mosaic stones with a damp sponge.