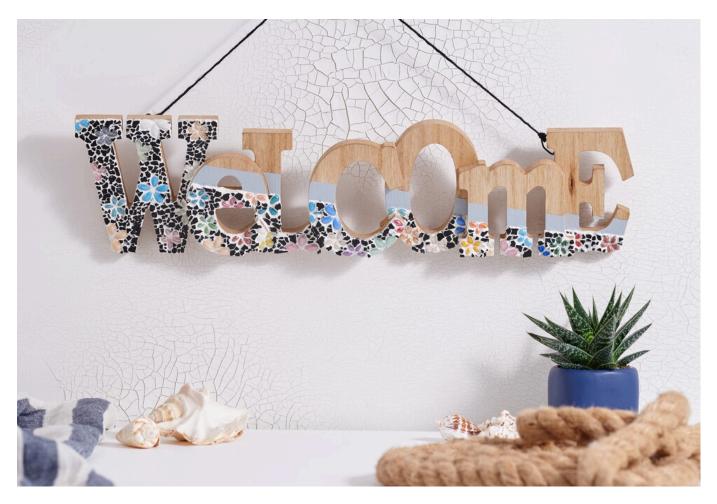

## Lettering with glass mosaic

Instructions No. 2977

Difficulty: Advanced

Working time: 8 Hours

Personalise your front door with this beautiful decorative idea. This welcome sign looks incredibly inviting and friendly, a real eye-catcher!

First, the lettering is partially painted with Chalky Outdoor Colour.

Once dry, the **glass mosaic stones** are glued onto the letters in the shape of flowers. You can then stick the **crackle mosaic** around the flowers as desired. You can use our example image as a guide here. **Tip: To get straight edges, you can mask off the lettering with masking tape.** 

Finally, tie a **ribbon** to the loops on the back of the lettering.