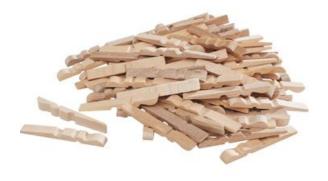

## Instructions No. 793

Difficulty: Beginner

Working time: 20 Minutes

VBS Wooden clamp parts, 100 pcs.

8,29 € Item details Quantity:

1