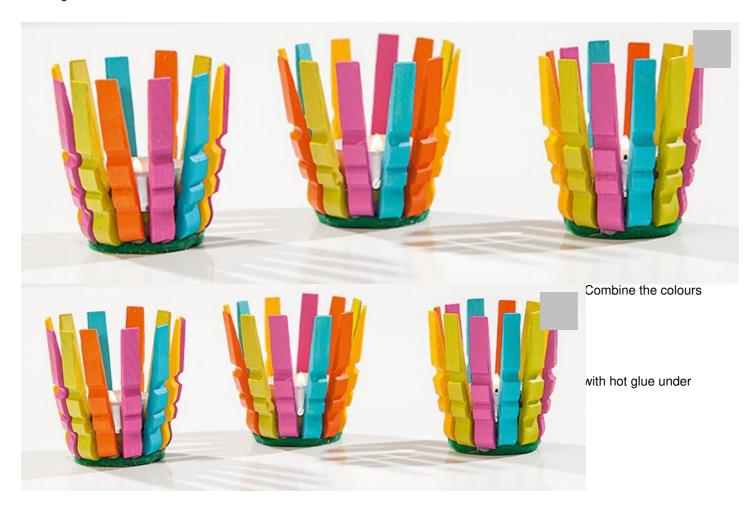

## Lanterns made from colourful staples

## Instructions No. 793

Difficulty: Beginner

Working time: 20 Minutes

VBS Wooden clamp parts, 100 pcs.

8,29 € Item details Quantity:

1