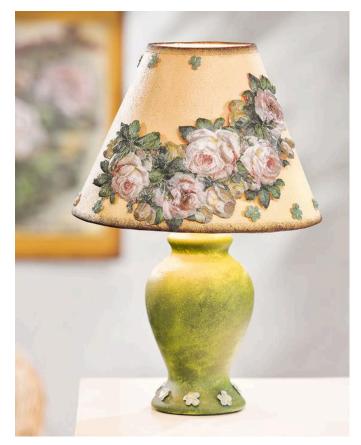

# Lampe mit Motiv-Strohseide im Landhaus-Stil

#### **Instructions No. 257**

The large peasant roses are Motif straw silk perfect for country house style home decorations If they are additionally embossed on aluminium sheet, exclusive individual pieces like this elegant lamp are created.

### Here's how it works:

Dab with the Paint sponge Acrylic paint in the colors lvory and lights Ochre on the **Lampshade** and emphasize the edges with the color Umbra burned

You can design the **lamp base** with a colour mixture of Ivory, sap green and olive green. Then dampen this primer with some dark oxide green.

Glue the rose arch and the small flowers with Napkin varnish on white primed aluminium sheet **and** cut out the motifs after drying. Now draw the contours on the special mat first from the front side with the small ball of the metal pressing tool, then emboss the motifs with the large ball from the back. If you like the effect, glue the individual parts with 3D-Glue pads to Lampshade and foot.