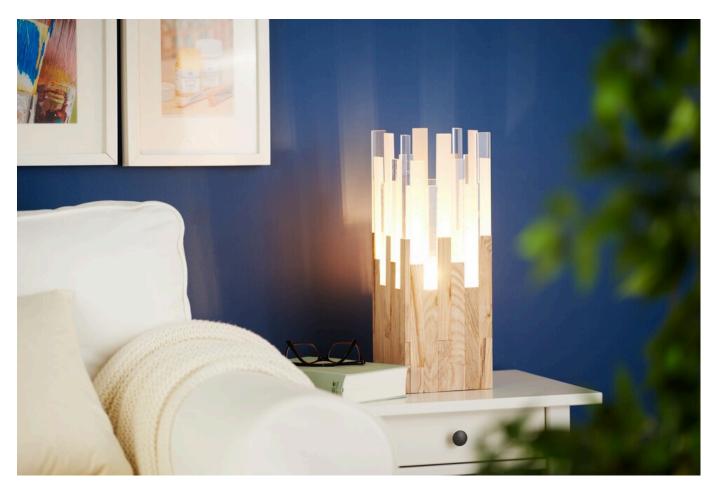

## Lamp made from craft blocks

**Instructions No. 3258** 

Difficulty: Advanced

Working time: 5 Hours

Are you looking for a unique, creative project for your home? Our step-by-step instructions will show you how to create a stylish lamp from craft blocks. This homemade lamp not only offers a customised lighting solution, but will also be a real eye-catcher in your home. Whether you want to spice up your living room or add a personal touch to your desk, this project is perfect for craft enthusiasts and creative minds.

Glue the four finished side parts together at the outer edges with the handicraft glue. For additional stability, you can attach additional blocks from the inside for reinforcement.

Make sure that the lampbase still has enough space, then fit an E14 light bulb to the lampbase and once all the parts are sufficiently dry, you can carefully place the lampshade over the lampbase.

Finally, check that the lamp is stable and that the light emitted corresponds to your design!