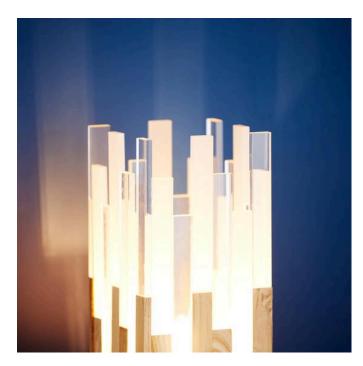

Glue the four finished side parts together at the outer edges with the handicraft glue. For additional stability, you can attach additional blocks from the inside for reinforcement.

Make sure that the lampbase still has enough space, then fit an E14 light bulb to the lampbase and once all the parts are sufficiently dry, you can carefully place the lampshade over the lampbase.

Finally, check that the lamp is stable and that the light emitted corresponds to your design!