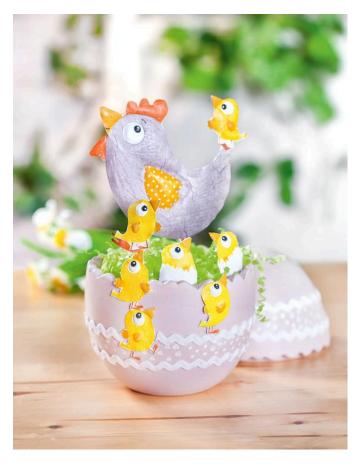

## Kreative Anleitung für ein Keramik-Ei als Osternest

**Instructions No. 1073** 

For this craft idea we use Napkin technique and metal embossing. The Easter nest is very easy to make and looks great. So the Easter eggs-search can already begin in the house.

## How can I make the ceramic egg easily, quickly and well?

First, prime the ceramic egg with Handicraft paint in beige. Then glue the Napkin with Napkin varnish on an aluminium sheet. As soon as the Napkin is dry, cut out the individual napkin motifs and carefully model them on the soft mat using the press tool. Depending on your taste, details such as wings, eyes or cockscomb can be embossed with the embossing pen with fine contours or worked out over a large area. Now the ceramic egg is decorated with the help of double-sided Adhesive tape and serrated strands. You can also use white Handicraft paint to dot dots between the individual serrated lines.

Take some floral wire, form the top end into a !cop and stick it behind the individual chicks and the

chicken with hot glue. This is how you get small Decorative plug. As soon as something Flower arrangement foam has been pressed into the egg, you can easily stick it into the plugging compound. Finally, cover the flowers Flower arrangement foam with Easter grass or similar material