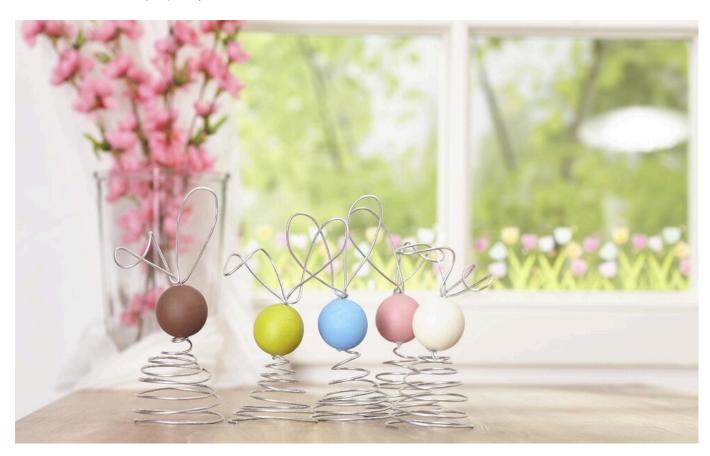

## Kreativ-Set "Swinging Bunnies"

**Instructions No. 1548** 

Difficulty: Beginner

Working time: 30 Minutes

The enchanting wire rabbits are an absolutely contemporary Easter decoration. It is produced quickly and looks modern and high-quality afterwards.

## **Creative with wire**

Now the wire is formed. The creative set "Swinging Bunnies" contains among other things 3 rolls of aluminium wire with 2 mm thickness with 3 m each (total 9 m aluminium wire). For a rabbit you always need 40 cm wire for the ears and approx. 95 to 100 cm for the body.

Turn the wire into smaller and smaller spirals. Since you use the pre-bent **spiral shape** of the aluminium wire, the tapered wire spiral for the rabbit body will certainly be nice and even. "Modelling" you can also see the

After the body and head are finished, bend the ears out of the 40 cm pieces: Two wire loops are made from one piece, which are then also glued to the Wooden balls with the hot glue.