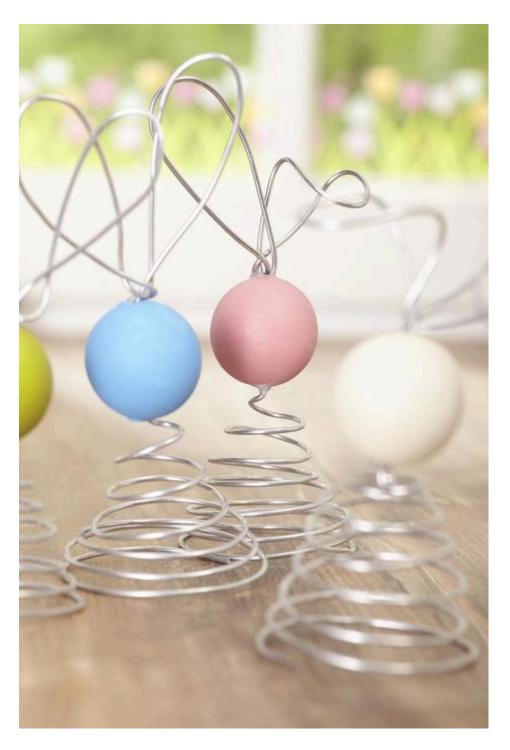

Turn the wire into smaller and smaller spirals. Since you use the pre-bent **spiral shape** of the aluminium wire, the tapered wire spiral for the rabbit body will certainly be nice and even. "Modelling" you can also see the

other rabbit bodies in this way.

Where the **head** is to be attached, a small, approx. 1 cm long piece of the wire is now bent vertically upwards. On top of this the Wooden ball is fixed with the help of a hot glue gun.

After the body and head are finished, bend the ears out of the 40 cm pieces: Two wire loops are made from one piece, which are then also glued to the Wooden balls with the hot glue.