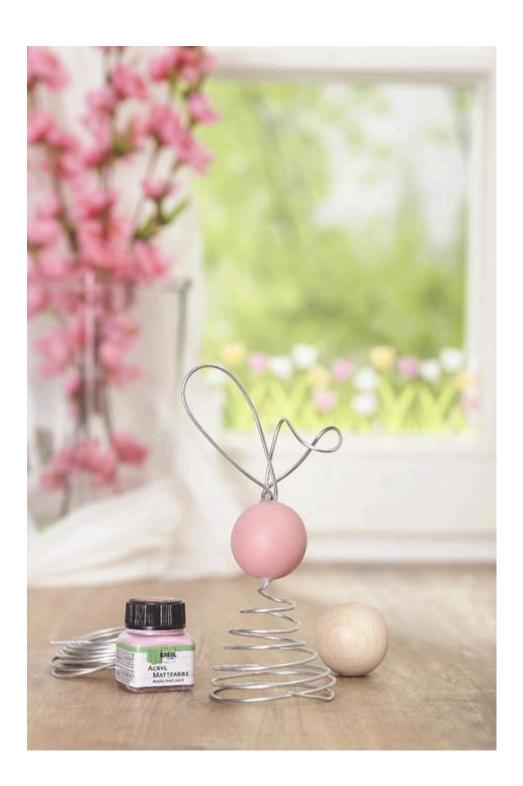

## So fast you can make the Swinging Bunnies

First of all, start with the **Wooden balls** in the various enclosed **Hobby paints** to paint. If necessary, the different colours can be mixed with the colour shade "Ivory" to achieve lighter shades.

Allow the balls to dry thoroughly and, if necessary, apply a second coat to ensure colour brilliance.

Turn the wire into smaller and smaller spirals. Since you use the pre-bent **spiral shape** of the aluminium wire, the tapered wire spiral for the rabbit body will certainly be nice and even. "Modelling" you can also see the