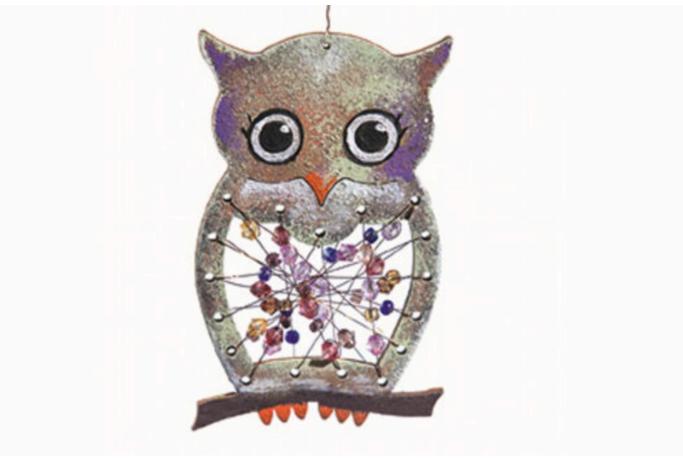

## Kleine Eule mit Perlen

### **Instructions No. 667**

A nice handicraft work for owl fans: The small, cute owl gets a fancy look with strung beads and the matching colour design.

#### And this is how it works

Nudge the different colours onto the owl with the small nudge brush so that the colour fields interlock. Emphasize the edges in black.

Design the eyes with black and white Handicraft paint .

Thread a piece of wire about 1 m long through the holes of the owl, threading individual beads from time to time.

Tip: Thread the wire a second time through the beads for a better grip.

Twist the wire ends together.