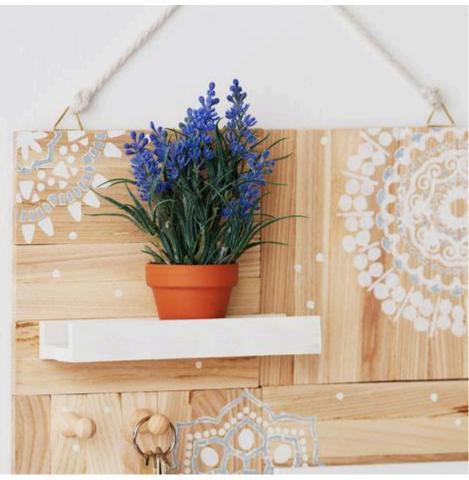

Use glue to make storage shelves for your key board from 3 or more craft blocks. Now you can decorate all the parts with paint and stencils.

### Attach storage compartments

Now glue the storage compartments you have made to the back of the key board. Attach game pieces to them as well: these make great knobs on which the keys can be hung later.