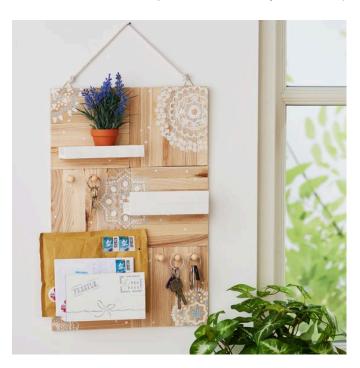

# Key board made from craft blocks

**Instructions No. 2965** 

Difficulty: Beginner

Working time: 3 Hours

Craft blocks are extremely versatile and can be used creatively. Discover here how you can use the small blocks to make a storage board with a key hook and post box.

First glue 7 craft blocks together on the long, narrow sides to form a square. Make 5 more squares in this way and then glue all 6 squares together to form a flat wooden panel. Leave everything to dry. The back wall of the key board is now finished.

Use glue to make storage shelves for your key board from 3 or more craft blocks. Now you can decorate all the parts with paint and stencils.

### Attach storage compartments

Now glue the storage compartments you have made to the back of the key board. Attach game pieces to them as well: these make great knobs on which the keys can be hung later.