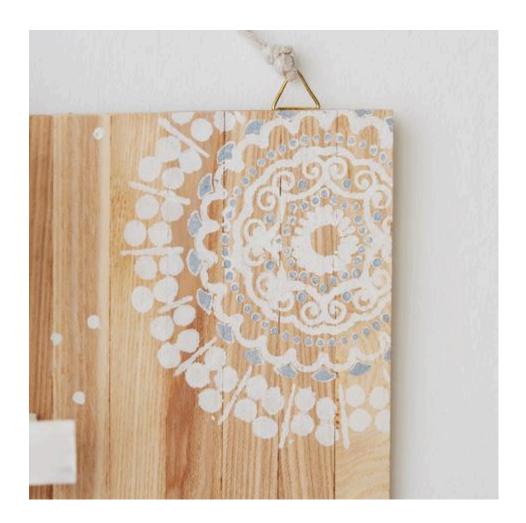

### This makes stenciling work particularly well:

Treat the painting stencil with spray glue and then position it on the board. Pick up some paint with a dry dabbing brush and carefully dab it through the motif on your painting stencil. As soon as you have dabbed on the colour, remove the stencil and clean it immediately with water.

#### Loop

To hang the key board up later, first attach picture eyelets to the back of the key board. Then tie a ribbon to the eyelets.