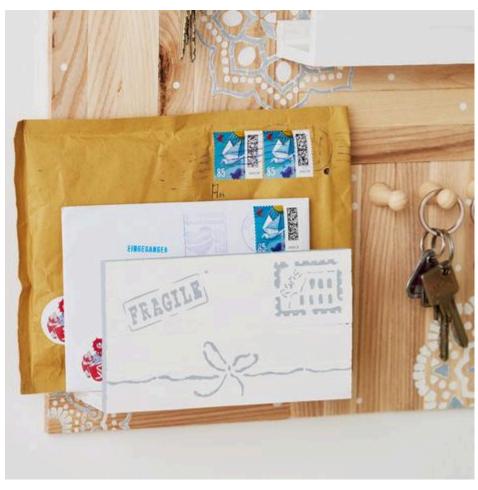

### Attach storage compartments

Now glue the storage compartments you have made to the back of the key board. Attach game pieces to them as well: these make great knobs on which the keys can be hung later.