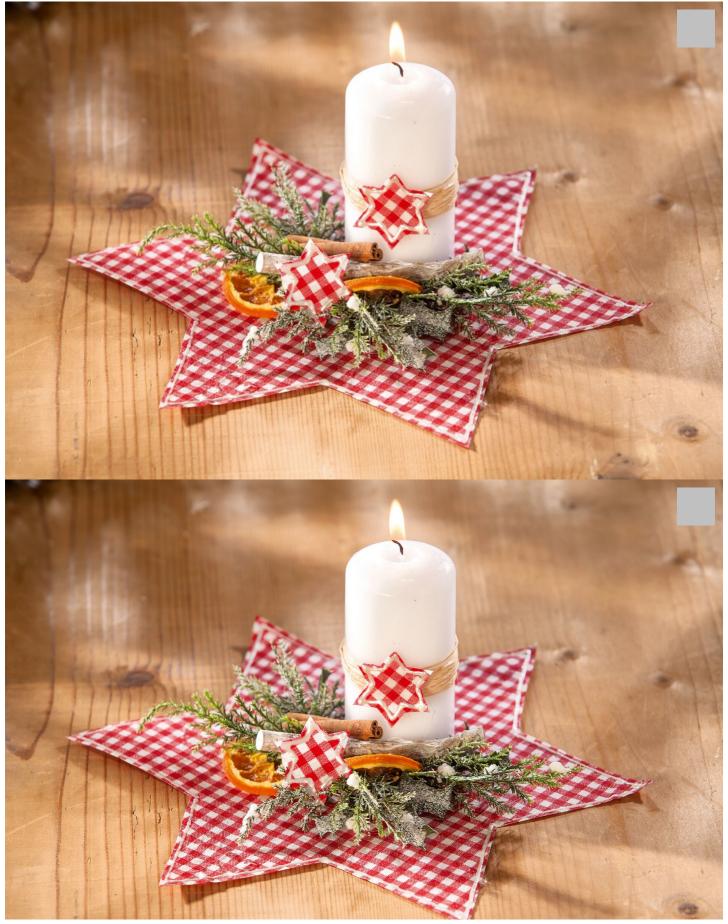

## Instructions No. 681

Difficulty: Beginner

You can never make enough stars at Christmas time. These are made of plaid Cotton fabric, that has been reinforced with fabric stiffener. So it can be cut in every desired form and processed to pendants, scattered parts and much more.

|           | A CONTRACT OF A CONTRACT. | A Gu |
|-----------|-----------------------------------------------------------------------------------------------------------------------------------------------------------------------------------------------------------------------------------------------------------------------------------------------------------------------------------------------------------------------------------------------------------------------------------------------------------------------------------------------------------------------------------------------------------------------------------------------------------------------------------------------------------------------------------------------------------------------------------------------------------------------------------------------------------------------------------------------------------------------------------------------------------------------------------------------------------------------------------------------------------------------------------------------------------------------------------------------------------------------------------------------------------------------------------------------------------------------------------------------------------------------------------------------------------------------------------------------------------------------------------------------------------------------------------------------------------------------------------------------------------------------------------------------------------------------------------------------------------------------------------------------------------------------------------------------------------------------------------------------------------------------------------------------------------------------------------|------|
| 501873-04 | Pillar candle flat head 100/50mmwhite                                                                                                                                                                                                                                                                                                                                                                                                                                                                                                                                                                                                                                                                                                                                                                                                                                                                                                                                                                                                                                                                                                                                                                                                                                                                                                                                                                                                                                                                                                                                                                                                                                                                                                                                                                                             | 1    |
| 602723    | Orange slices                                                                                                                                                                                                                                                                                                                                                                                                                                                                                                                                                                                                                                                                                                                                                                                                                                                                                                                                                                                                                                                                                                                                                                                                                                                                                                                                                                                                                                                                                                                                                                                                                                                                                                                                                                                                                     | 1    |
| 650984    | Natural bast, natural colour                                                                                                                                                                                                                                                                                                                                                                                                                                                                                                                                                                                                                                                                                                                                                                                                                                                                                                                                                                                                                                                                                                                                                                                                                                                                                                                                                                                                                                                                                                                                                                                                                                                                                                                                                                                                      | 1    |
| 304672-05 | VBS Pearl Pen, 28 mlWhite<br>(leider ausverkauft)                                                                                                                                                                                                                                                                                                                                                                                                                                                                                                                                                                                                                                                                                                                                                                                                                                                                                                                                                                                                                                                                                                                                                                                                                                                                                                                                                                                                                                                                                                                                                                                                                                                                                                                                                                                 | 1    |
| 347556    | KREUL Disappearing ink pen                                                                                                                                                                                                                                                                                                                                                                                                                                                                                                                                                                                                                                                                                                                                                                                                                                                                                                                                                                                                                                                                                                                                                                                                                                                                                                                                                                                                                                                                                                                                                                                                                                                                                                                                                                                                        | 1    |