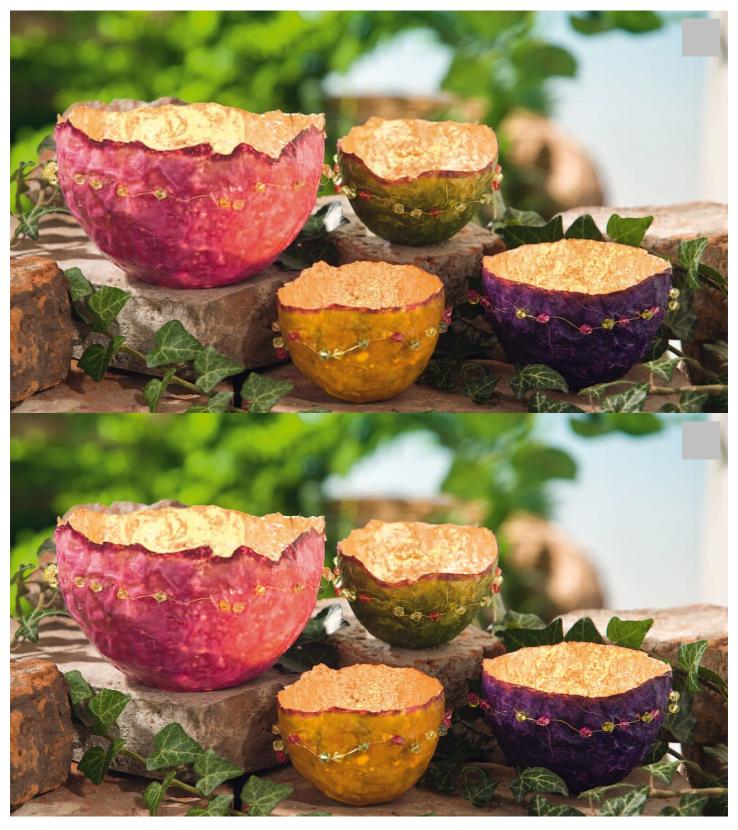

## Instructions: Lanterns made from straw silk with leaf metal

Instructions No. 565