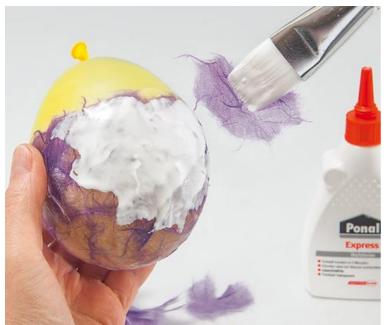

## Instructions: Lanterns made from straw silk with leaf metal

Instructions No. 565