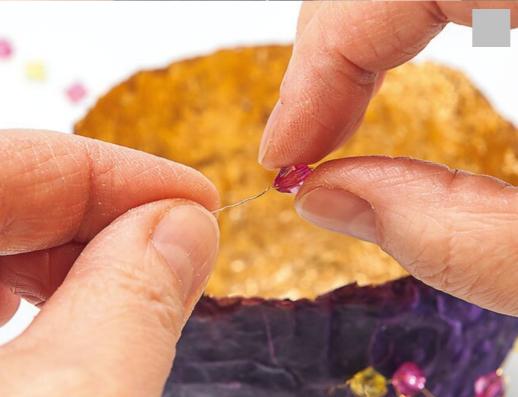

## Instructions: Lanterns made from straw silk with leaf metal

Instructions No. 565