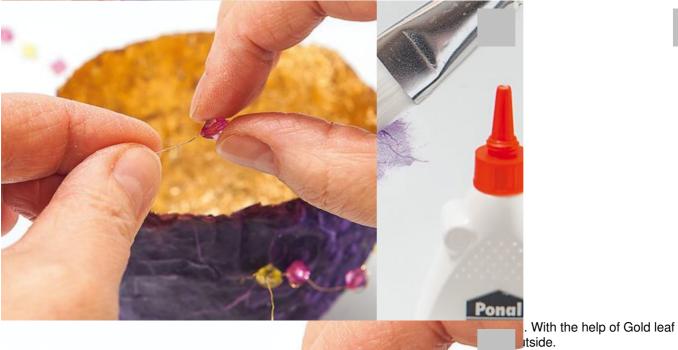

## Instructions: Lanterns made from straw silk with leaf metal

Instructions No. 565