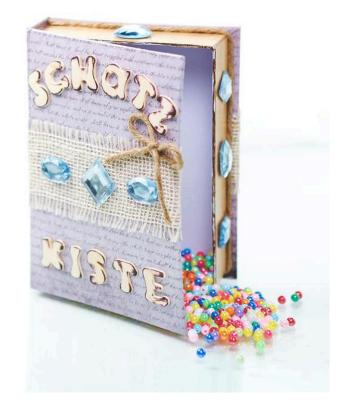

# Instructions for a personal treasure chest

**Instructions No. 1321** 

Difficulty: Advanced

Working time: 40 Minutes

**Design a personal treasure chest,** for example for your small crafting utensils, greeting cards, holiday memories or lucky messages. The mysterious box is also **ideal as a gift.** 

## Designing with Décopatch-Paper

The VBS Hinged lid box is laminated with Motif paper in the first step. For this purpose, the sides of the box are first coated with Décopatch adhesive and covered with Décopatch-Paper with a wood look. Then simply select a Décopatch-Paper of your choice for the hinged lid and the outer edges of the box, coat all outer surfaces not yet covered with glue and carefully apply Paper to the surfaces as you would do with a book. Remove excess paper with a sharp scalpel.

The inside of the lid is also designed in this way with Motif paper. As soon as the Paper has dried up, simply coat the hinged lid box with Décopatch lacquer as a protective layer.

#### Decorate

Select the letters "treasure chest" from the letter assortment. Drag the edges of each letter over a brown lnk Pads. This will give a great vintage look.

Decorate your personal treasure chest with the wooden letters, with Jute ribbon and with gemstones. Here

you can "hide" any unattractive paper edges of the Décopatch design under the jute cord. The sticking on succeeds particularly well with a hot glue gun. However, you can also use normal Handicraft glue .