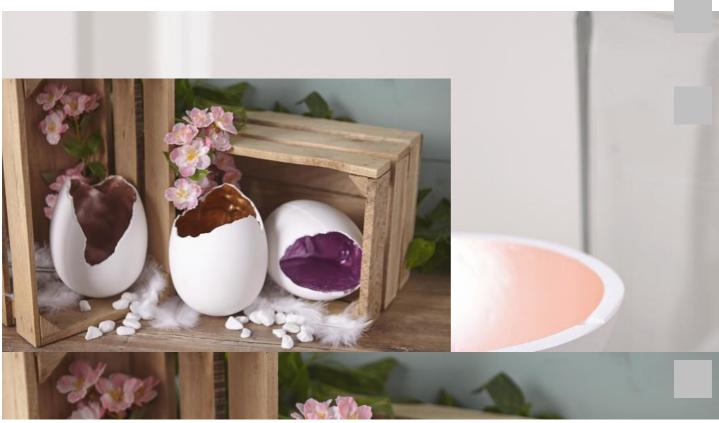

## Illuminated egg objects

Instructions No. 1572

Difficulty: Challenging

Working time: 30 Minutes

Creative casting slip can be used to produce a wide range of accessories in ceramic look. These broken egg objects are decorated inside with Metallic-Colour designed. They are decorated with artificial flowers or with tea lights to create stylish light objects.