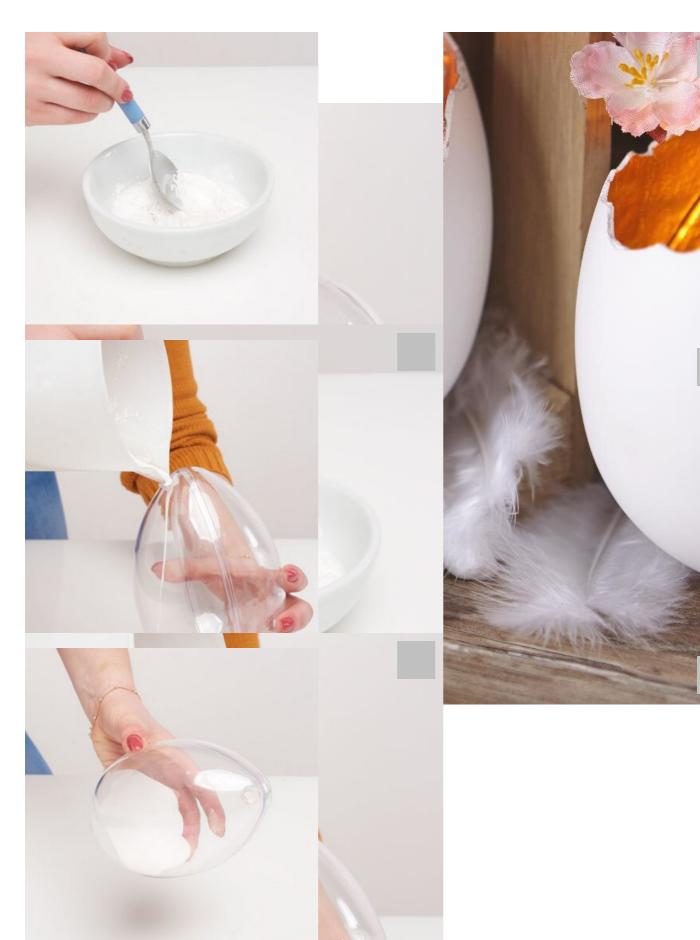

## Illuminated egg objects

Instructions No. 1572

Difficulty: Challenging

Working time: 30 Minutes

Creative casting slip can be used to produce a wide range of accessories in ceramic look. These broken egg objects are decorated inside with Metallic-Colour designed. They are decorated with artificial flowers or with tea lights to create stylish light objects.