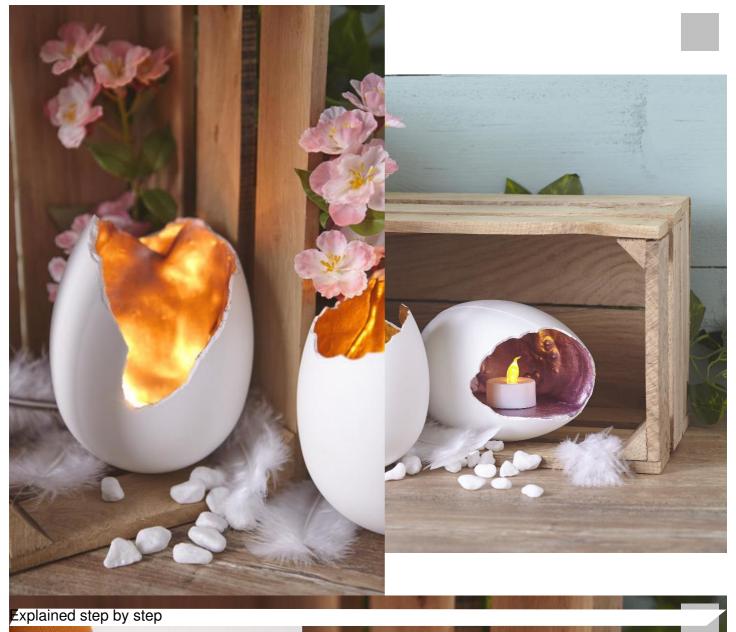

## Illuminated egg objects

Instructions No. 1572

Difficulty: Challenging

Working time: 30 Minutes

Creative casting slip can be used to produce a wide range of accessories in ceramic look. These broken egg objects are decorated inside with Metallic-Colour designed. They are decorated with artificial flowers or with tea lights to create stylish light objects.