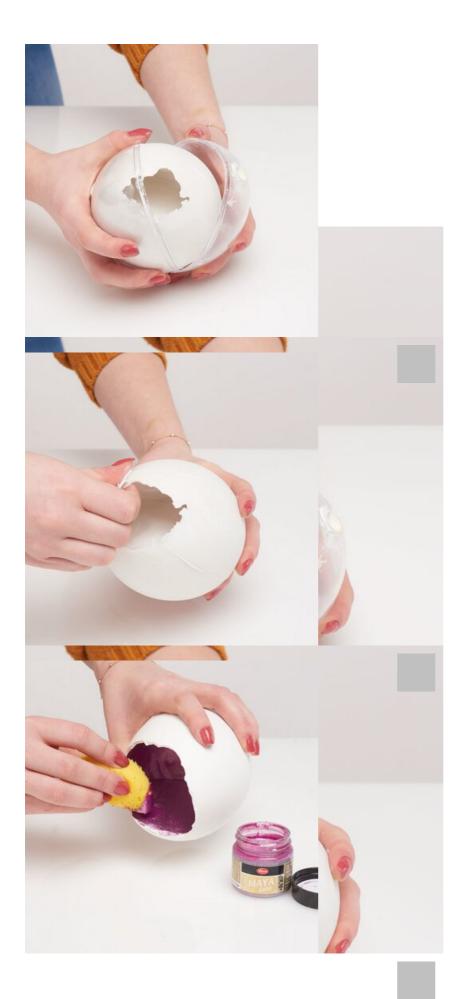

## Illuminated egg objects

Instructions No. 1572

Difficulty: Challenging

Working time: 30 Minutes

Creative casting slip can be used to produce a wide range of accessories in ceramic look. These broken egg objects are decorated inside with Metallic-Colour designed. They are decorated with artificial flowers or with tea lights to create stylish light objects.