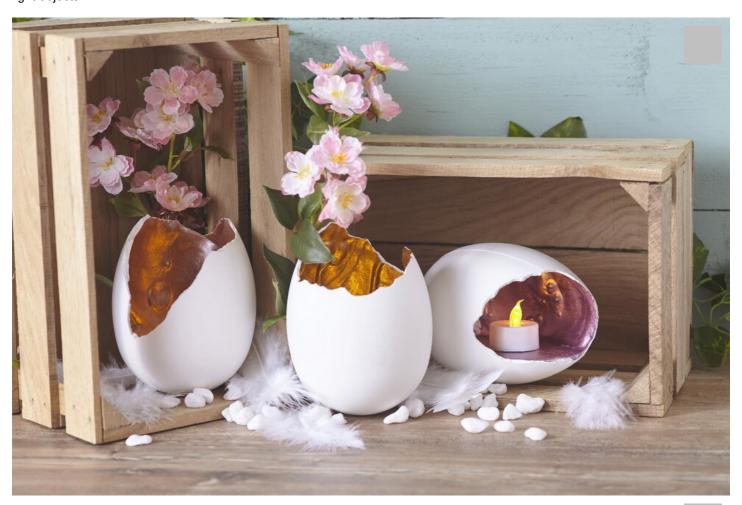

## Illuminated egg objects

Instructions No. 1572

Difficulty: Challenging

Working time: 30 Minutes

Creative casting slip can be used to produce a wide range of accessories in ceramic look. These broken egg objects are decorated inside with Metallic-Colour designed. They are decorated with artificial flowers or with tea lights to create stylish light objects.