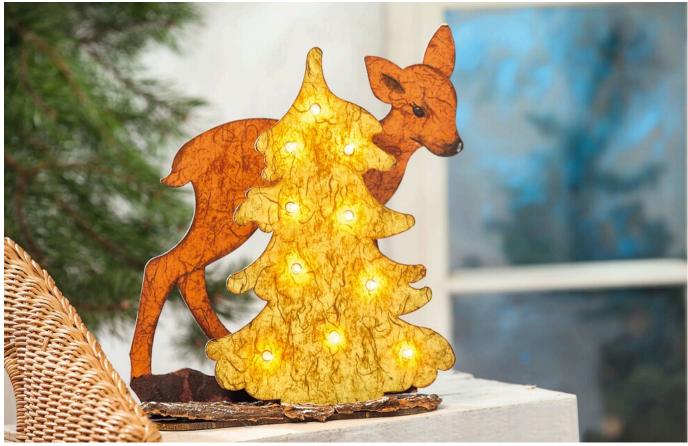

## Illuminated deer with straw silk

## **Instructions No. 698**

Difficulty: Beginner

This little deer is deliberately simple in design. The wooden elements are Straw silk paper glued on, the face is designed with few contours. Quite simple - quite timeless.

Here's how it works

Prime the individual parts of Standing figure ivory and let them dry.

Glue the Straw silk paper with Napkin varnish on the different parts: Light brown on the deer, light green on

the tree, Dark brown on the base plate and the hooves of the deer.

After drying, cut back the remaining Paper with the scalpel.

With the Ink Pads wipe over the Straw silk paper and work out the structures.

Paint the outline of the head with black Handicraft paint .

Put the lights of the fairy lights into the tree holes and fix them from behind with hot glue.

Put the single parts together and if necessary stabilize them with hot glue.

Cut the bark pieces to size and glue them to the base plate.

Tip: Lead the cable through the legs of the deer to the back, then you cannot see it from the front.