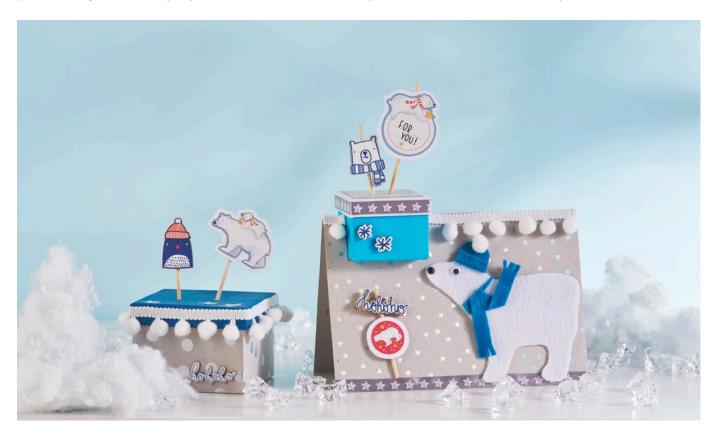

## How to make the card & box:

Download the **template**, place it on the felt and cut out the polar bear.

Choose a **card** from the block and fold the chosen side in half. Then glue the polar bear onto the cards and decorate it as you like. We chose to cut him out of turquoise felt, a hat and a scarf.

Next, we chose a **small box** to decorate the card and painted it with craft paint. Cut a piece out of the card depending on the size of the box you have chosen.

Paint another box with **craft paint**.

Now decorate the card and box as you wish. You can add a **pompom border, decorative ribbon** and **stickers**. You can also create bamboo skewers with stickers and stick them into the boxes and arrange them on the card.