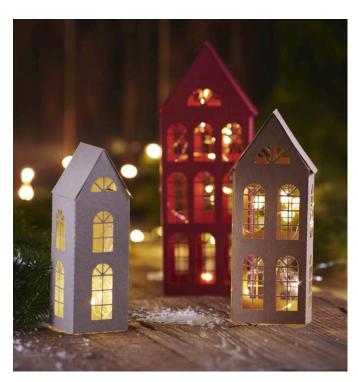

## Houses template for your Silhouette Cameo

**Instructions No. 1863** 

Difficulty: Beginner

Working time: 2 Hours

We have created these **beautiful houses** for you **as** unique motif templates, which you can easily download as a file and **transfer** to the plotter machine. This machine cuts out filigree motifs perfectly.

Our beautiful houses are great to decorate and give away. Equipped with a light chain you can conjure up beautiful light sources in your home.

You can download the motive templates "houses" in this manual as normal download or as plotter template. Altogether we provide you with three different houses.

After cutting, fold the house in the places marked with the dotted lines on the templates and glue them together. Finally, simply glue the roof of the house.

Here you can find more beautiful motif templates for the Silhouette Cameo