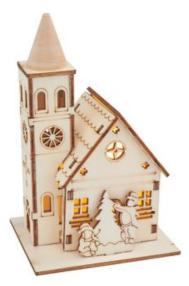

VBS Wooden building kit "Landscape of lights with houses", incl. lighting

**7**,49 €

Add to shopping cart

VBS Wooden building kit "Church with round spire", incl. LEDs

4,99 €

Add to shopping cart

## Article information:

| Article number | Article name                                                              | Qty |
|----------------|---------------------------------------------------------------------------|-----|
| 24108          | VBS Wooden building kit "Landscape of lights with houses", incl. lighting | 1   |
| 24145          | VBS Wooden building kit "Church with round spire", incl. LEDs             | 1   |
| 24146          | VBS Wooden building kit "House with snowman", incl. LEDs                  | 1   |
| 24147          | VBS Wooden building kit "House with tower and snowman", incl. LEDs        | 1   |
| 111065         | VBS Handicraft glue85 g                                                   | 1   |
| 735520-25      | VBS Decorative snow250 ml                                                 | 1   |
| 560078-95      | VBS Craft paint, 15 mlFig                                                 | 1   |
| 560078-96      | VBS Craft paint, 15 mlPastel-Olive Green                                  | 1   |
| 560078-26      | VBS Craft paint, 15 mlPowder                                              | 1   |
| 560078-01      | VBS Craft paint, 15 mlGold                                                | 1   |
| 616737         | VBS Tree discs "Round"                                                    | 1   |
| 51163          | Hot glue gun, 15-80 Watt                                                  | 1   |