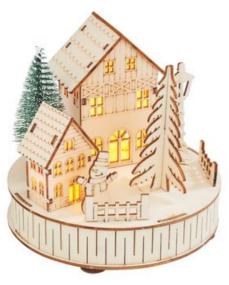

VBS Wooden building kit "Landscape of lights with houses", incl. lighting

**7**,49 €

Add to shopping cart

VBS Wooden building kit "Church with round spire", incl. LEDs

4,99 €

Add to shopping cart

## Article information:

| Article number | Article name                                                              | Qty |
|----------------|---------------------------------------------------------------------------|-----|
| 24108          | VBS Wooden building kit "Landscape of lights with houses", incl. lighting | 1   |
| 24145          | VBS Wooden building kit "Church with round spire", incl. LEDs             | 1   |
| 24146          | VBS Wooden building kit "House with snowman", incl. LEDs                  | 1   |
| 24147          | VBS Wooden building kit "House with tower and snowman", incl. LEDs        | 1   |
| 111065         | VBS Handicraft glue85 g                                                   | 1   |
| 735520-25      | VBS Decorative snow250 ml                                                 | 1   |
| 560078-95      | VBS Craft paint, 15 mlFig                                                 | 1   |
| 560078-96      | VBS Craft paint, 15 mlPastel-Olive Green                                  | 1   |
| 560078-26      | VBS Craft paint, 15 mlPowder                                              | 1   |
| 560078-01      | VBS Craft paint, 15 mlGold                                                | 1   |
| 616737         | VBS Tree discs "Round"                                                    | 1   |
| 51163          | Hot glue gun, 15-80 Watt                                                  | 1   |