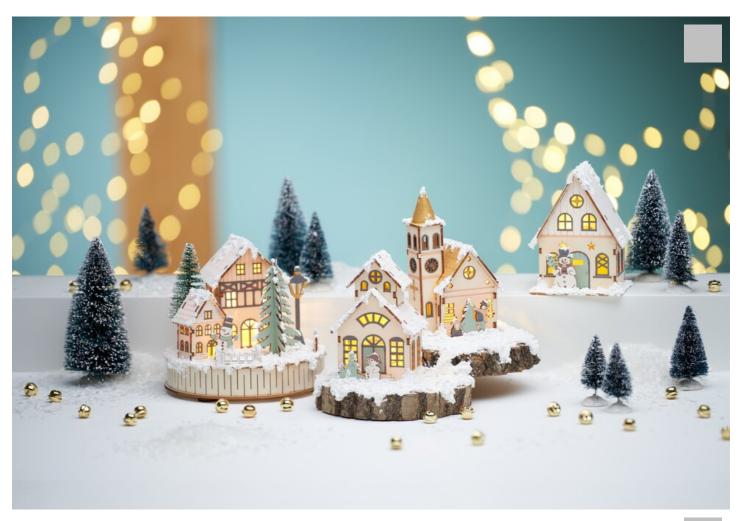

## Instructions No. 3105

Difficulty: Beginner

Working time: 8 Hours

Create **your own magical winter or Christmas world!** The decorative **miniature houses** and matching **church** together form an idyllic, snow-covered village. Lovingly designed and arranged with fir trees in your home, they will transform your home into a winter wonderland.

VBS Wooden building kit "Landscape of lights with houses", incl. lighting

**7**,49 €

Add to shopping cart

VBS Wooden building kit "Church with round spire", incl. LEDs

4,99 €

Add to shopping cart