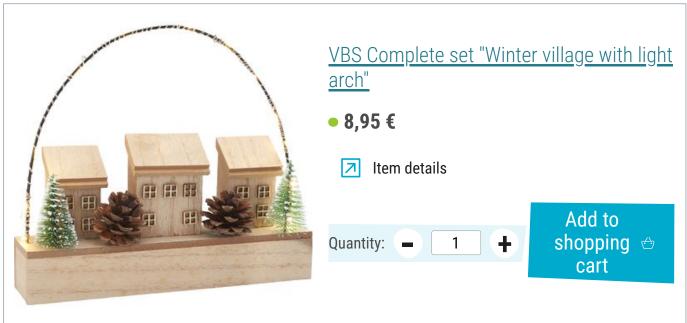

The basis for this craft idea is our VBS complete set "Winter village with light arch". This consists of 26 parts: Little house, base plate, decorative half arch, miniature fir tree, LED chain of lights as well as hanging clips for fixing the chain of lights to the wooden elements of the set.

## Must Have

Article information:

| Article number | Article name                                      | Qty |
|----------------|---------------------------------------------------|-----|
| 21966          | VBS Craft paint set "Christmas Time"              | 1   |
| 20713          | VBS Complete set "Winter village with light arch" | 1   |
| 774055         | VBS Decorative Snow Liner                         | 1   |
| 542708-08      | Staz-On Stamp padBlack                            | 1   |
| 19389          | Stamp set XL "Love Christmas greetings"           | 1   |