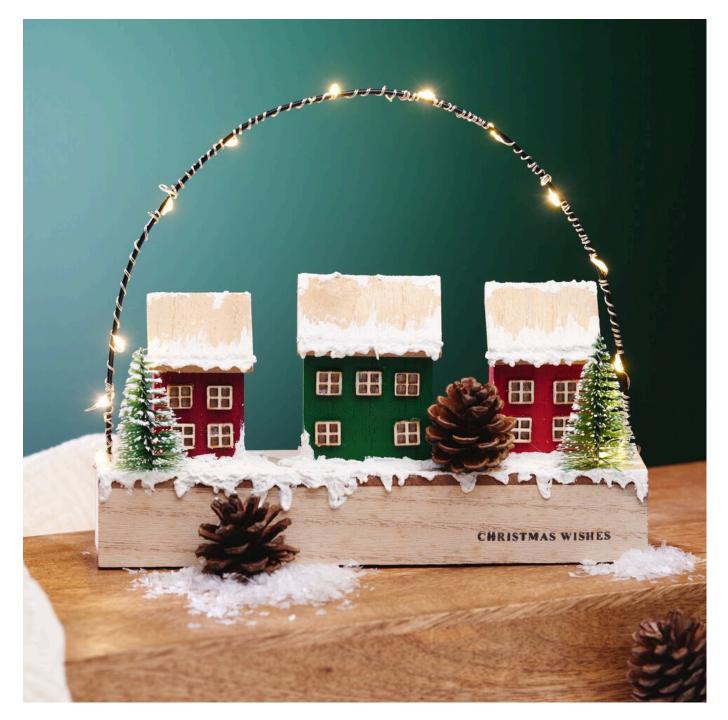

## House Trio Christmas Wishes

## Instructions No. 2931

Difficulty: Beginner

Working time: 1 hour

These three little miniature houses in a glowing half ring are just the right decoration to create a magical Christmas atmosphere. Find out here how quickly and, above all, how easily you can make this idea yourself.

The basis for this craft idea is our VBS complete set "Winter village with light arch". This consists of 26 parts: Little house, base plate, decorative half arch, miniature fir tree, LED chain of lights as well as hanging clips for fixing the chain of lights to the wooden elements of the set.

In addition to the set, you only need paint, decorative snow, pine cones and a stamp with stamping ink.

First paint the houses in red and green and white. Also paint the individual windows and stick them onto the front of the houses.

Fix the houses to the base plate with hot glue and stamp a message - in this case "Christmas Wishes" - on the wooden plate.

Decorate the houses with decorative snow. This gives great snow effects on the roofs and the floor. Place the fir trees and pine cones, using the decorative snow as glue.

Wrap the chain of lights around the half arch and insert it into the base plate. It is best to "hide" the battery compartment of the chain of lights behind or under the base plate.

We hope you enjoy this lovely Christmas decoration!