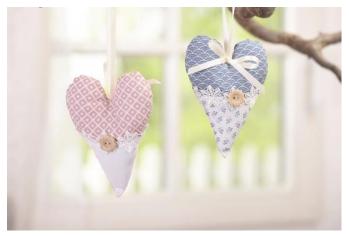

## Homemade fabric hearts

The sewn heart is now turned to the right and **stuffed** with **cotton wool**. The opening is closed and a Satin ribbon is sewn on as a hanging button and a small decoration button.

Finished sewn hearts are great decorations in the window, on cabinet locks or in the entrance area.