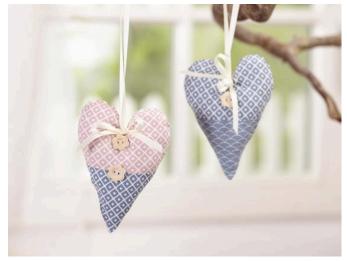

## Homemade fabric hearts

The sewn heart is now turned to the right and **stuffed** with **cotton wool**. The opening is closed and a Satin ribbon is sewn on as a hanging button and a small decoration button.

Finished sewn hearts are great decorations in the window, on cabinet locks or in the entrance area.