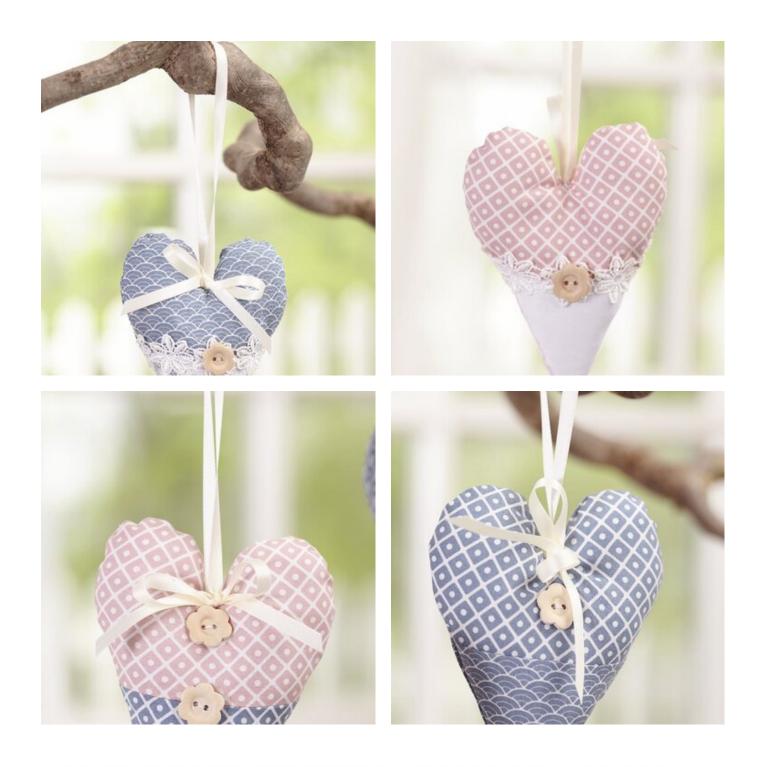

Select two substances that harmonise with each other. Fold the heart template horizontally and **transfer** the heart halves to both fabrics, taking into account the amount of fabric added.

First**sew** two upper and lower parts of the hearts together on the left side, turn the sewn heart fabrics on the right side and apply a piece of Lace ribbon. Then both hearts are sewn together except for a small opening on the left side.

The sewn heart is now turned to the right and **stuffed** with **cotton wool**. The opening is closed and a Satin ribbon is sewn on as a hanging button and a small decoration button.

Finished sewn hearts are great decorations in the window, on cabinet locks or in the entrance area.