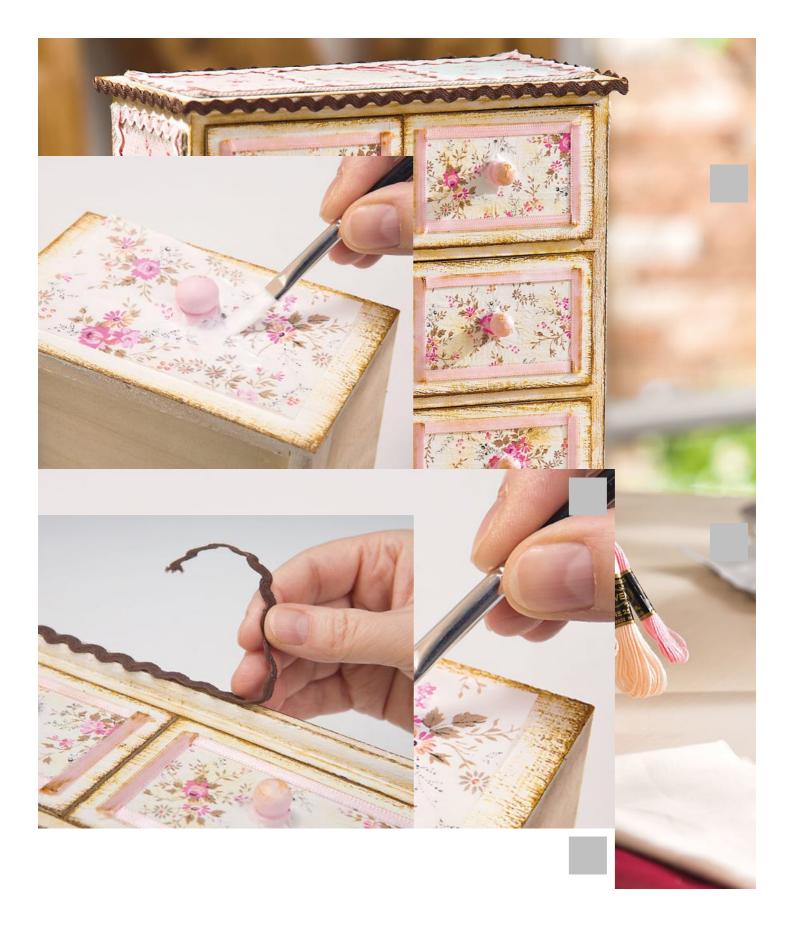

## Holzschränkchen im Patchwork-Look

## Instructions No. 463

Difficulty: Advanced

Working time: 45 Minutes

In this pretty chest of drawers there is room for many small things that you would like to have at hand quickly. The drawers are covered-Paper with Décopatch, the outer surfaces with rose fabrics. Due to the delicate colours everything fits together