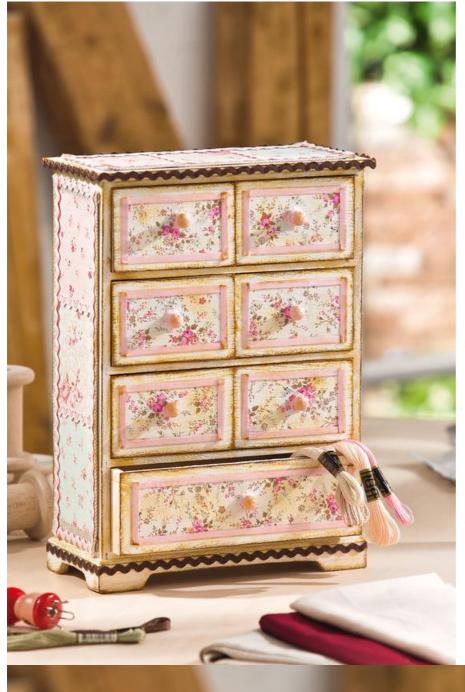

## Holzschränkchen im Patchwork-Look

## Instructions No. 463

Difficulty: Advanced

Working time: 45 Minutes

In this pretty chest of drawers there is room for many small things that you would like to have at hand quickly. The drawers are covered-Paper with Décopatch, the outer surfaces with rose fabrics. Due to the delicate colours everything fits together