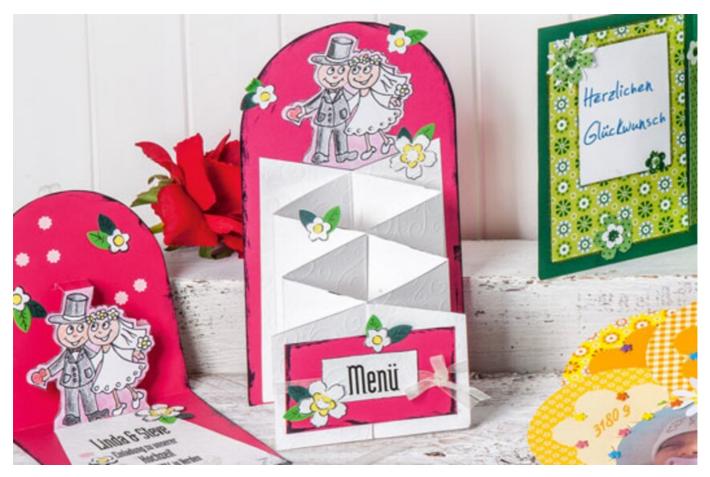

Nowmake the back of the card from pink Craft cardboard sheet. You can draw the curve with the help of a compass. Glue the cascade to the middle of the bottom, cut out the bridal couple, paint it with crayon and glue it to the card as well. Place it in the upper cascade cutout.

Forthe lower cascade field, cut out small sections from Coloured paper and embossed cardboard and glue the large section on .Cut two chiffon tapes about 25 cm long and glue the ends right and left on the white embossed cardboard on the back of the cascade. Use the tape-Ribbon..Nowplacea chiffon ribbon of approx. 30 cm length on the pink cutout and stick the smallwhite embossed cardboard over it.To decorate, punchout the flowers from Coloured paper, fix them on the card, outline them with a marker pen and paint the leaf structure.

To give the card depth, wipe the edges with the Ink Pads . In addition you need a compass and Coloured pencils.