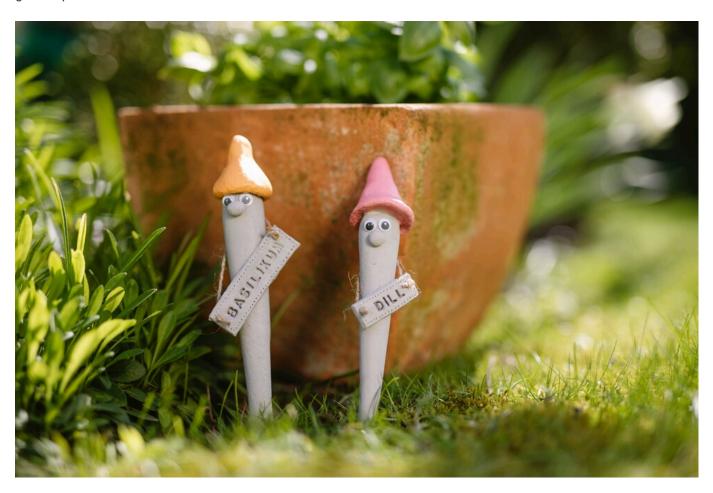

## Herb plug dwarves

**Instructions No. 2226** 

Difficulty: Advanced

Working time: 3 Hours

Who's peeking out of your flowerbed? These cheeky **little garden gnomes** will show you right away which herbs they have and thus playfully organise your **herb or flower bed**. These companions also make a lovely gift for plant lovers.

#### This is how the fun plant sticks are designed:

First knead the **concrete modelling mass** until soft. Then roll the mass into a sausage with one side thicker than the other. Form a small ball as a nose and press it onto the stick. Shape a cap out of more modelling clay and place it on the thick end. Connect the "cap" and the "head" with the silicone modelling brush and spread. Insert a small **screw eyelet** into the herb plug from behind. The sign can be hung up here later.

Roll out some concrete modelling clay. Use the **texture stamp set** to press the name of your herbs or flowers into the mass. Use the bamboo skewer to press two holes in it for later hanging. You can make small holes around the edge for decoration. Leave to dry for approx. 24 hours. Then paint with VBS craft paint in the

colours of your choice. After drying, seal with the weatherproof impregnation. Finally, glue on the eyes with VBS craft glue and pull a ribbon through the signs and eyelets to attach the signs to the gnomes.