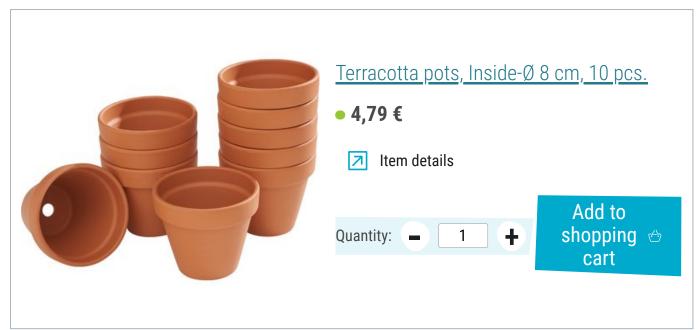

### Article information:

| Article number | Article name                                  | Qty |
|----------------|-----------------------------------------------|-----|
| 571647-08      | Terracotta potsInside-Ø 8 cm, 10 pcs.         | 1   |
| 12002          | Wooden ringsØ 100 mm, 2 pcs.                  | 2   |
| 12004          | Wooden ringsØ 47 mm, 10 pcs.                  | 1   |
| 14298          | Rico Design Creative Cotton Cord SkinnyNature | 1   |
| 13990          | Jute cord "Basic"Grey                         | 1   |
| 13991          | Jute cord "Basic"Sage                         | 1   |
| 13989          | Jute cord "Basic"Dark blue                    | 1   |
| 644303-09      | VBS Double page Adhesive tape9 mm             | 1   |