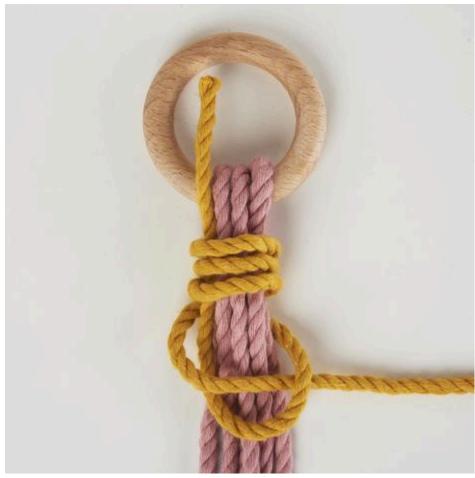

## Winding knot:

#### This is how it works:

- 1. Wrap jute cords around 3 wooden rings with a diameter of 100 mm. These can be attached to the wooden ring with double-sided adhesive tape.
- 2. Cut 12x approx. 1 m long ribbons from the Cotton Cord Skinny.
- 3. Take 3 ribbons together and tie a loose knot at approx. 10 cm.
- 4. Weave the 3 ribbons together underneath the knot, after approx. 15 cm weave in a wooden ring, after another 15 cm weave in the next ring and so on. After the last ring, also weave 15 cm. Proceed in the same way with the other bundles of ribbons. Make sure that the ribbons are equally spaced so that the herb hanging basket hangs stably.
- 5. To hang it up, place the topmost ribbons around a small wooden ring and wrap an approx. 20 cm long ribbon around the ends with a winding knot.
- 6. Tie the ribbons under the last ring also with a winding knot and untwist the threads underneath.
- 7. Add plants or herbs to the pots and hang them in