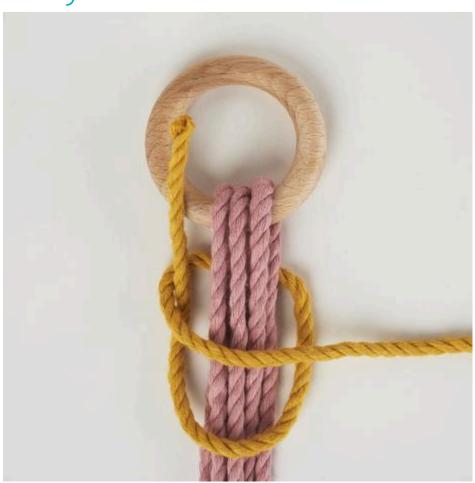

## Winding knot:

#### This is how it works:

- 1. Wrap jute cords around 3 wooden rings with a diameter of 100 mm. These can be attached to the wooden ring with double-sided adhesive tape.
- 2. Cut 12x approx. 1 m long ribbons from the Cotton Cord Skinny.
- 3. Take 3 ribbons together and tie a loose knot at approx. 10 cm.
- 4. Weave the 3 ribbons together underneath the knot, after approx. 15 cm weave in a wooden ring, after another 15 cm weave in the next ring and so on. After the last ring, also weave 15 cm. Proceed in the same way with the other bundles of ribbons. Make sure that the ribbons are equally spaced so that the herb hanging basket hangs stably.
- 5. To hang it up, place the topmost ribbons around a small wooden ring and wrap an approx. 20 cm long ribbon around the ends with a winding knot.
- 6. Tie the ribbons under the last ring also with a winding knot and untwist the threads underneath.
- 7. Add plants or herbs to the pots and hang them in