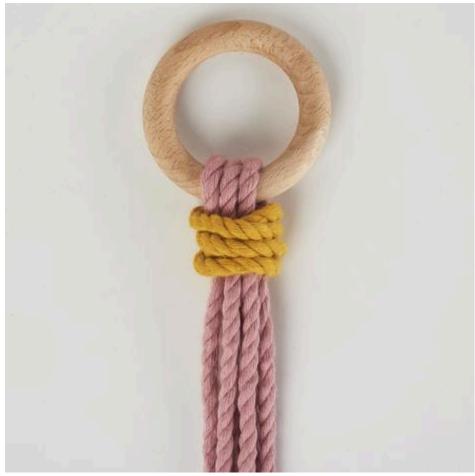

## Winding knot:

#### This is how it works:

- 1. Wrap jute cords around 3 wooden rings with a diameter of 100 mm. These can be attached to the wooden ring with double-sided adhesive tape.
- 2. Cut 12x approx. 1 m long ribbons from the Cotton Cord Skinny.
- 3. Take 3 ribbons together and tie a loose knot at approx. 10 cm.
- 4. Weave the 3 ribbons together underneath the knot, after approx. 15 cm weave in a wooden ring, after another 15 cm weave in the next ring and so on. After the last ring, also weave 15 cm. Proceed in the same way with the other bundles of ribbons. Make sure that the ribbons are equally spaced so that the herb hanging basket hangs stably.
- 5. To hang it up, place the topmost ribbons around a small wooden ring and wrap an approx. 20 cm long ribbon around the ends with a winding knot.
- 6. Tie the ribbons under the last ring also with a winding knot and untwist the threads underneath.
- 7. Add plants or herbs to the pots and hang them in