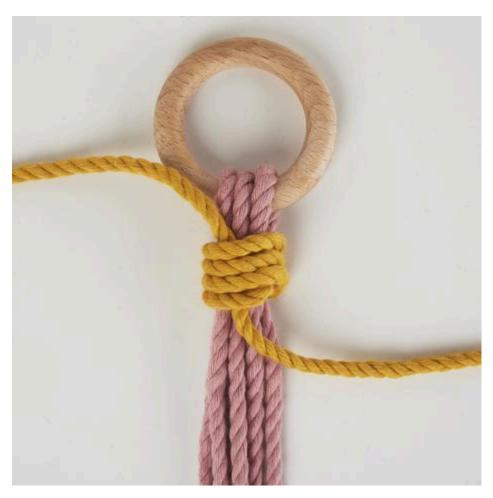

## Winding knot:

#### This is how it works:

- 1. Wrap jute cords around 3 wooden rings with a diameter of 100 mm. These can be attached to the wooden ring with double-sided adhesive tape.
- 2. Cut 12x approx. 1 m long ribbons from the Cotton Cord Skinny.
- 3. Take 3 ribbons together and tie a loose knot at approx. 10 cm.
- 4. Weave the 3 ribbons together underneath the knot, after approx. 15 cm weave in a wooden ring, after another 15 cm weave in the next ring and so on. After the last ring, also weave 15 cm. Proceed in the same way with the other bundles of ribbons. Make sure that the ribbons are equally spaced so that the herb hanging basket hangs stably.
- 5. To hang it up, place the topmost ribbons around a small wooden ring and wrap an approx. 20 cm long ribbon around the ends with a winding knot.
- 6. Tie the ribbons under the last ring also with a winding knot and untwist the threads underneath.
- 7. Add plants or herbs to the pots and hang them in