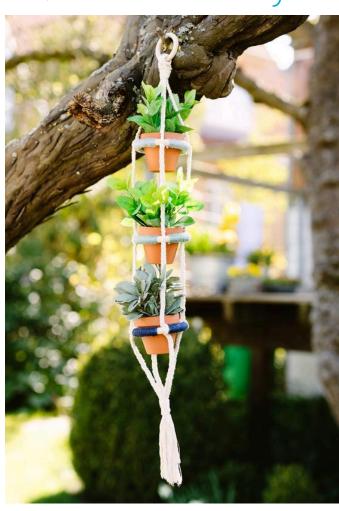

# Herb hanging basket from clay pots

**Instructions No. 2256** 

Difficulty: Beginner

Working time: 3 Hours

Enhance your terrace, garden or balcony with this chic herb hanging basket made from clay pots. It's easy to make and you don't need a lot of materials. A great idea for the coming summer.

#### This is how it works:

- 1. Wrap jute cords around 3 wooden rings with a diameter of 100 mm. These can be attached to the wooden ring with double-sided adhesive tape.
- 2. Cut 12x approx. 1 m long ribbons from the Cotton Cord Skinny.
- 3. Take 3 ribbons together and tie a loose knot at approx. 10 cm.
- 4. Weave the 3 ribbons together underneath the knot, after approx. 15 cm weave in a wooden ring, after another 15 cm weave in the next ring and so on. After the last ring, also weave 15 cm. Proceed in the same way with the other bundles of ribbons. Make sure that the ribbons are equally spaced so that the herb hanging basket hangs stably.
- 5. To hang it up, place the topmost ribbons around a small wooden ring and wrap an approx. 20 cm long ribbon around the ends with a winding knot.
- 6. Tie the ribbons under the last ring also with a winding knot and untwist the threads underneath.
- 7. Add plants or herbs to the pots and hang them in

the rings.

8. Finally, hang the herb hanging baskets from the small ring at the top.