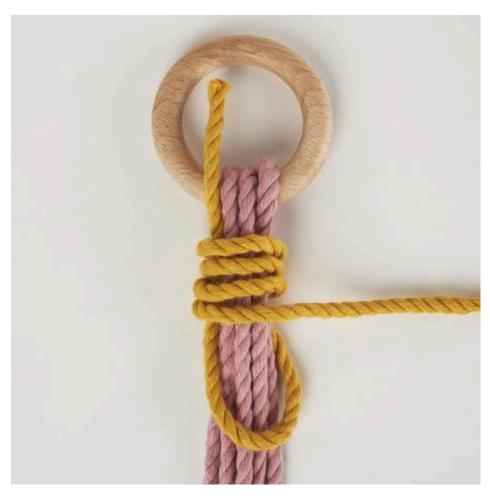

## Winding knot:

#### This is how it works:

- 1. Wrap jute cords around 3 wooden rings with a diameter of 100 mm. These can be attached to the wooden ring with double-sided adhesive tape.
- 2. Cut 12x approx. 1 m long ribbons from the Cotton Cord Skinny.
- 3. Take 3 ribbons together and tie a loose knot at approx. 10 cm.
- 4. Weave the 3 ribbons together underneath the knot, after approx. 15 cm weave in a wooden ring, after another 15 cm weave in the next ring and so on. After the last ring, also weave 15 cm. Proceed in the same way with the other bundles of ribbons. Make sure that the ribbons are equally spaced so that the herb hanging basket hangs stably.
- 5. To hang it up, place the topmost ribbons around a small wooden ring and wrap an approx. 20 cm long ribbon around the ends with a winding knot.
- 6. Tie the ribbons under the last ring also with a winding knot and untwist the threads underneath.
- 7. Add plants or herbs to the pots and hang them in